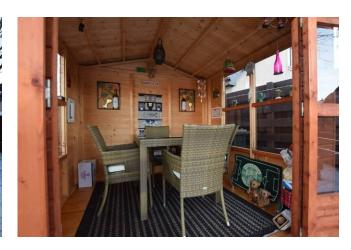

ntrance hall with good storage, living room, dining room, kitchen/diner with fitted appliances, 3 double bedrooms, one of which is used as a home office, bathroom and a shower room.

Externally the property sits on a generous sized plot with good sized gardens ground to the front and rear which is mainly laid to lawn for ease of maintenance, patio area for outdoor dining and privacy is offered via timber fencing to the borders.

Also included in the sale is a summer house.





## Key property features

- ✓ Popular residential area
- ✓ Good sized family home
- **⋖** Generous plot
- 3 double bedrooms
- ✓ 2 reception rooms
- Close to local amenities
- **♥** Good schooling nearby
- ♥ Close to Perth & Dundee
- ✓ Walk in condition
- **У** Summer house





















# Floorplans











### Property Room sizes

HALL

LIVING ROOM

16'9" x 11' 10" (5.11m x 3.61m)

**DINING ROOM** 

11' 10" x 9' 10" (3.61m x 3m)

KITCHEN

16'5" x 7' 10" (5m x 2.39m)

BEDROOM 3/OFFICE

10' 6" x 8' 6" (3.2m x 2.59m)

BEDROOM 1

12' 6" x 8' 10" (3.81m x 2.69m)

BEDROOM 2

12'6" x 8' 10" (3.81m x 2.69m)

SHOWER ROOM

7' 10" x 4' 7" (2.39m x 1.4m)

**BATHROOM** 

8' 2" x 5' 7" (2.49m x 1.7m)

PLEASE NOTE: These particulars whilst believed to be accurate are set out as a general outline only for guidance and do not constitute any part of an offer or contract intending, purchasers should not rely on them as statements or representations of fact, but must satisfy themselves by inspection or otherwise as to their accuracy. No person in this firm's employment has the authority to make or give repres