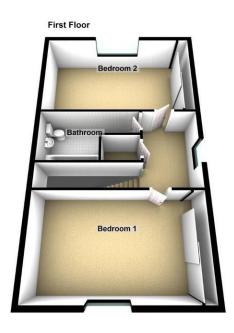

# Floorplans

BEDROOM 3/OFFICE

10' 6" x 8' 6" (3.2m x 2.59m)

BEDROOM 1

12' 6" x 8' 10" (3.81m x 2.69m)

BEDROOM 2

12'6" x 8' 10" (3.81m x 2.69m)

SHOWER ROOM

7' 10" x 4' 7" (2.39m x 1.4m)

**BATHROOM** 

8' 2" x 5' 7" (2.49m x 1.7m)

PLEASE NOTE: These particulars whilst believed to be accurate are set out as a general outline only for guidance and do not constitute any part of an offer or contract intending, purchasers should not rely on them as statements or representations of fact, but must satisfy themselves by inspection or otherwise as to their accuracy. No person in this firm's employment has the authority to make or give representation or warranty in respect of the property. All roomsizes are approximate and for general guidance only. They cannot be relied upon for fitting carpets, fumiture etc.