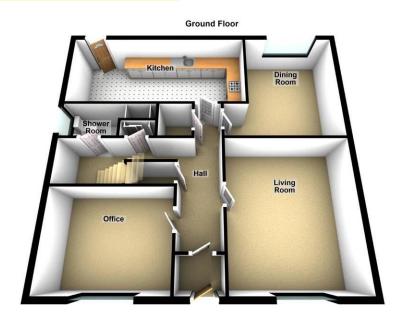

# Floorplans

### Property Room sizes

HALL

LIVING ROOM

16'9" x 11' 10" (5.11m x 3.61m)

**DINING ROOM** 

11' 10" x 9' 10" (3.61m x 3m)

KITCHEN

16'5" x 7' 10" (5m x 2.39m)