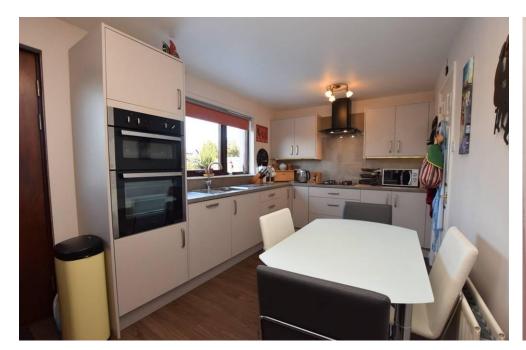

# Property Summary

Next Home are delighted to bring to the market this 3 bedroom, 2 reception detached villa situated in Blairgowrie.

This generous sized family home is set over two levels and comprises: Entrance hall with good storage, living room, dining room, kitchen/diner with fitted appliances, 3 double bedrooms, one of which is used as a home office, bathroom and a shower room.

### Property Room sizes

HALL

LIVING ROOM

16'9" x 11' 10" (5.11m x 3.61m)

**DINING ROOM** 

11' 10" x 9' 10" (3.61m x 3m)

KITCHEN

16'5" x 7' 10" (5m x 2.39m)