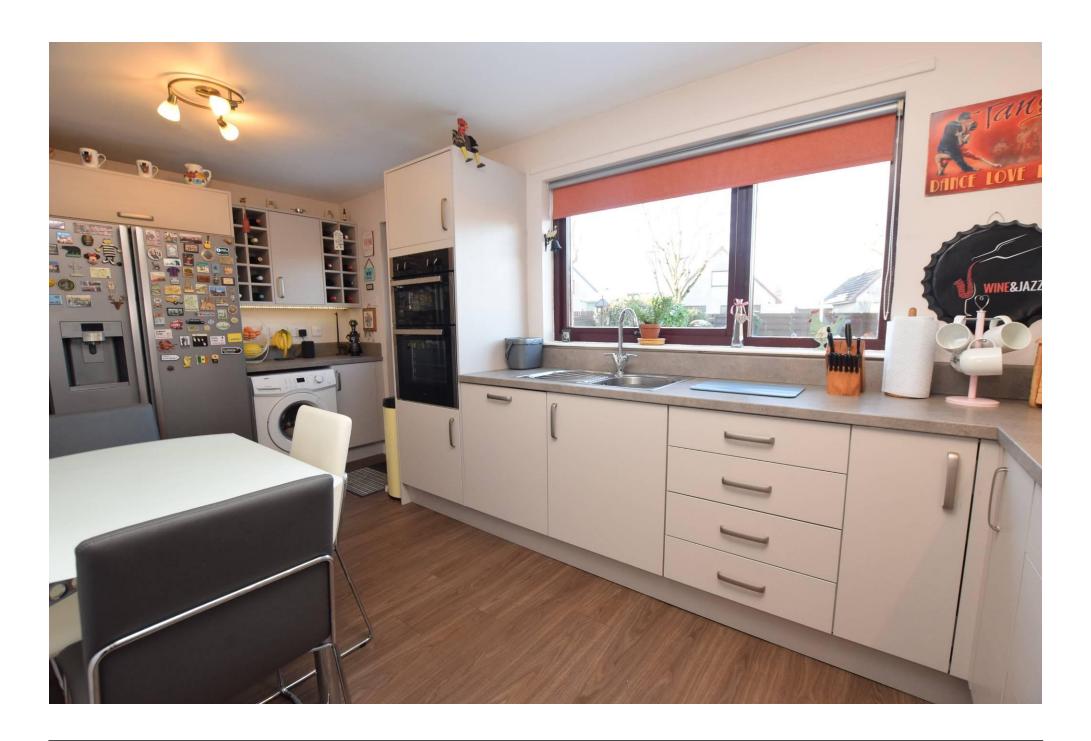

# Property Summary

Next Home are delighted to bring to the market this 3 bedroom, 2 reception detached villa situated in Blairgowrie.

This generous sized family home is set over two levels and comprises: Entrance hall with good storage, living room, dining room, kitchen/diner with fitted appliances, 3 double bedrooms, one of which is used as a home office, bathroom and a shower room.

### Property Room sizes

HALL

LIVING ROOM

16'9" x 11' 10" (5.11m x 3.61m)

**DINING ROOM** 

11' 10" x 9' 10" (3.61m x 3m)

KITCHEN

16'5" x 7' 10" (5m x 2.39m)