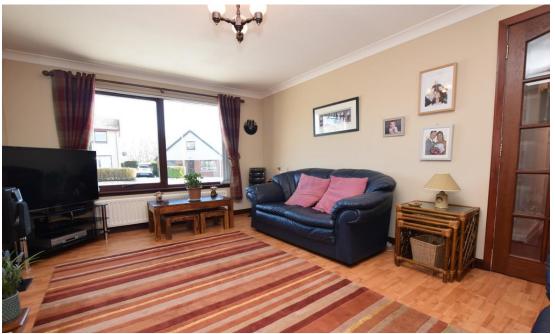

# Property Summary

Next Home are delighted to bring to the market this 3 bedroom, 2 reception detached villa situated in Blairgowrie.

This generous sized family home is set over two levels and comprises: Entrance hall with good storage, living room, dining room, kitchen/diner with fitted appliances, 3 double bedrooms, one of which is used as a home office, bathroom and a shower room.

### Property Room sizes

HALL

LIVING ROOM

16'9" x 11' 10" (5.11m x 3.61m)

**DINING ROOM** 

11' 10" x 9' 10" (3.61m x 3m)

KITCHEN

16'5" x 7' 10" (5m x 2.39m)