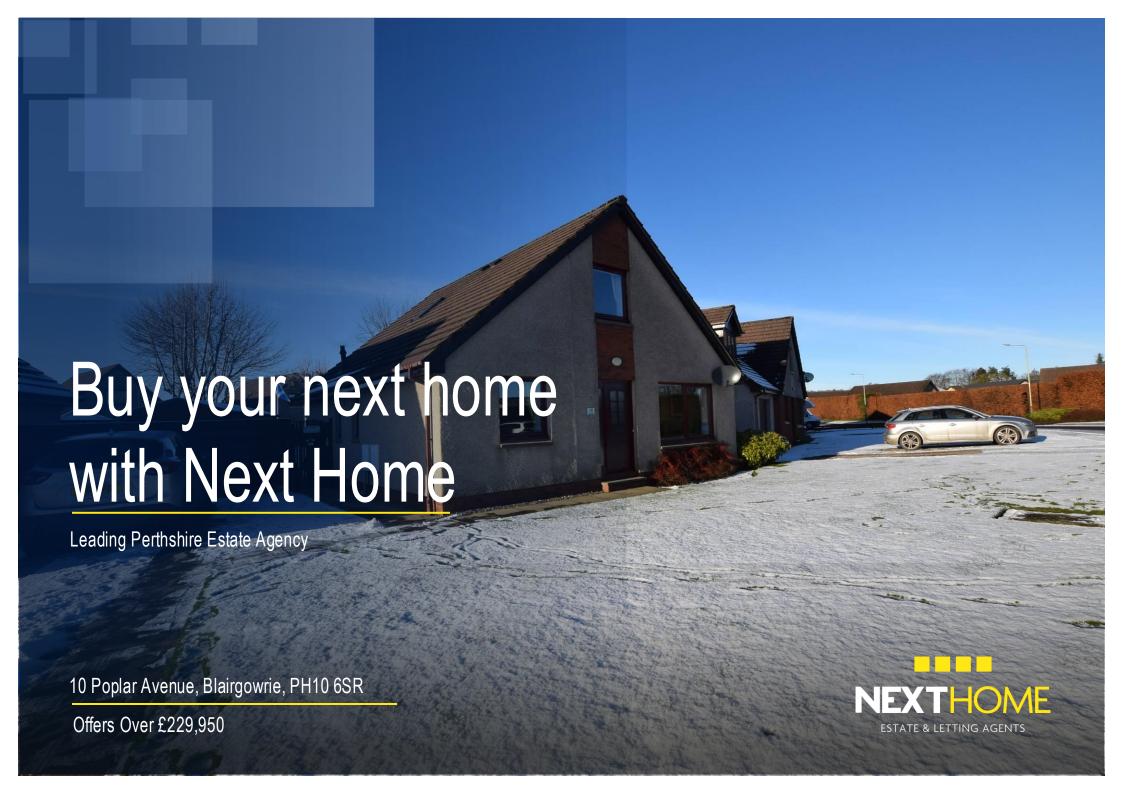

# Property Summary

Next Home are delighted to bring to the market this 3 bedroom, 2 reception detached villa situated in Blairgowrie.

This generous sized family home is set over two levels and comprises: Entrance hall with good storage, living room, dining room, kitchen/diner with fitted appliances, 3 double bedrooms, one of which is used as a home office, bathroom and a shower room.

Externally the property sits on a generous sized plot with good sized gardens ground to the front and rear which is mainly laid to lawn for ease of maintenance, patio area for outdoor dining and privacy is offered via timber fencing to the borders.

## Key property features

- ✓ Popular residential area
- ✓ Good sized family home
- **⋖** Generous plot
- 3 double bedrooms
- ✓ 2 reception rooms
- Close to local amenities
- **♥** Good schooling nearby
- ♥ Close to Perth & Dundee
- ✓ Walk in condition
- **У** Summer house