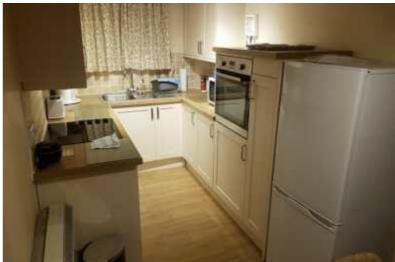

#### Kitchen 2.01m x 4.37m (6'7" x 14'4")

Electric cooker and hob. Extractor fan built in. Stainless steel sink. Washing machine. UPVC double glazing. Storage heater. Range of wall and base units with matching worksurfaces. Fridge and freezer. Dining area.