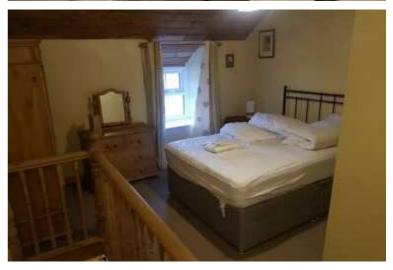

#### Bedroom One 2.02m x 4.57m (6'8" x 15'0")

Storage heater. UPVC double glazing. Storage cupboard.

## Bedroom Two/ Open plan 4.67m x 3.64m (15'4" x 11'11")

PVCu double glazed unit.