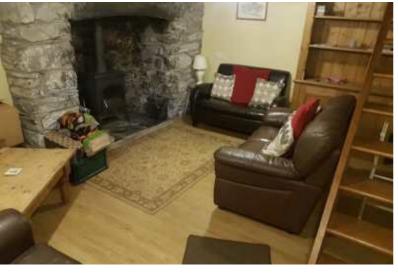

#### Lounge 4.59m x 3.65m (15'1" x 12'0")

Log burner with feature fireplace. Storage heater. Consumer unit. UPVC double glazing. Stairs to the first floor landing. Laminate flooring, Telephone line.