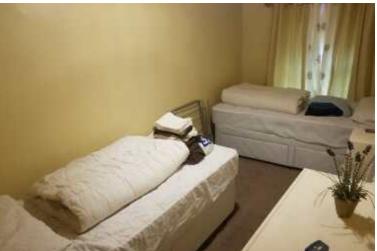

#### Bedroom One 2.02m x 4.57m (6'8" x 15'0")

Storage heater. UPVC double glazing. Storage cupboard.

## Bedroom Two/ Open plan 4.67m x 3.64m (15'4" x 11'11")

PVCu double glazed unit.