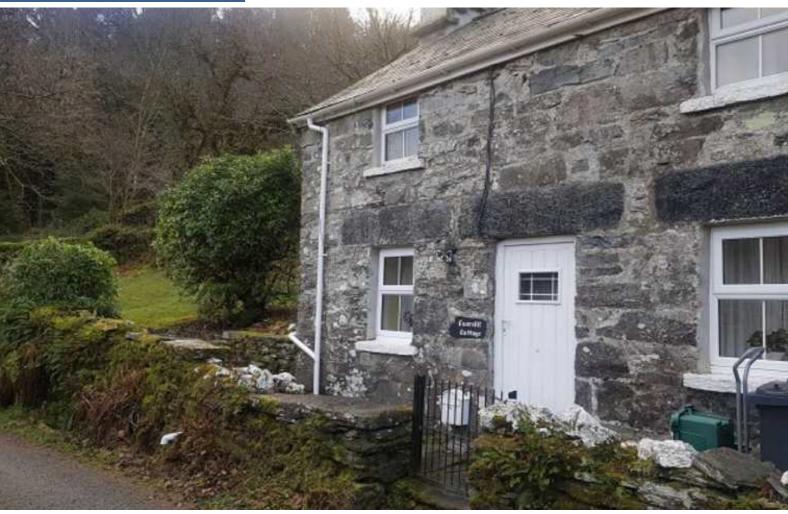

# **BPARRY**

1, TANRALLT COTTAGE, DOLWYDDELAN

DEPOSIT: £525 £525 PCM

£50.00 CREDIT CHECK PER APPLICANT

REFERENCE: 22833

- END TERRACED HOUSE
- ORIGINAL FEATURES

- GOOD SIZED GARDENS
- SEMI-RURAL LOCATION

#### **Description**

A two bedroom end of terrace stone built property with countryside views. The property is approximately 2 miles from Betws y Coed and approximately 4.5 miles from Dolwyddelan. Night storage heaters to all main areas including bedroom, lounge and kitchen. Partly furnished. EPC E40