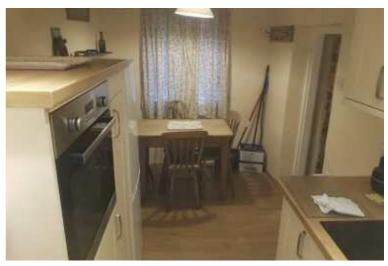

#### Kitchen 2.01m x 4.37m (6'7" x 14'4")

Electric cooker and hob. Extractor fan built in. Stainless steel sink. Washing machine. UPVC double glazing. Storage heater. Range of wall and base units with matching worksurfaces. Fridge and freezer. Dining area.