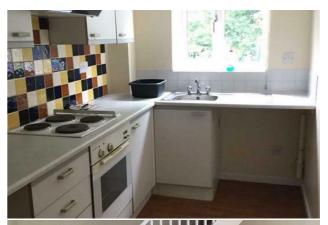

#### Kitchen 13'0" x 6'0" (3.96 x 1.84)

Fitted walls and base units with worksurfaces over, built-in electric oven and hob, extractor hood, space for washing machine, window to front, storage heater.