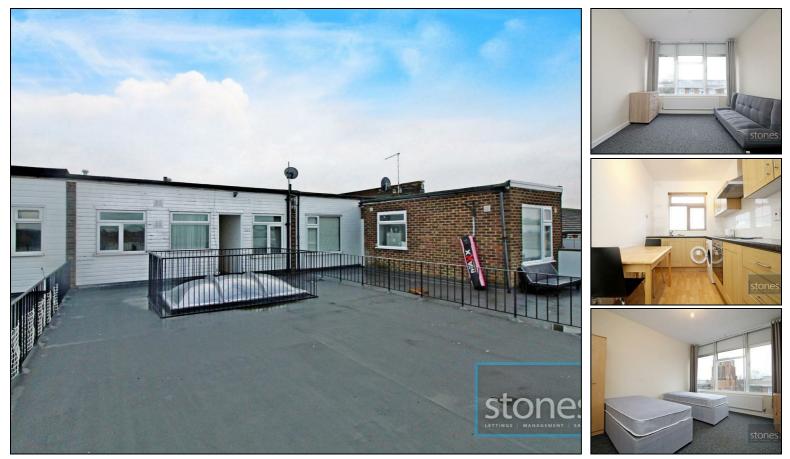

## Shenley Road, Borehamwood, WD6

## £1,200 PCM

\*\*LOCKDOWN VIEWINGS AVAILABLE\*\*

IN THE HEART OF BOREHAMWOOD.... Don't miss out on this property which is located in an excellent position in the heart of Borehamwood. On offer is this two bedroom flat located above shops offered on an furnished basis. Accommodation includes: two bedrooms, separate kitchen, bathroom and W/C storage throughout property and large front private terrace

www.stonesresidential.co.uk

- AVAILABLE TO VIEW TODAY
- TWO BEDROOM FLAT
- PRIME LOCATION IN BOREHAMWOOD
- AMPLE SHOPS ON YOUR DOORSTEP
- FURNISHED
- PRIVATE BALCONY
- SEPARATE KITCHEN
- THAMESLINK STATION MINUTES WALK AWAY
- GAS CENTRAL HEATING
- LOCATED ABOVE SHOPS ACCESS ON CLARENDON ROAD