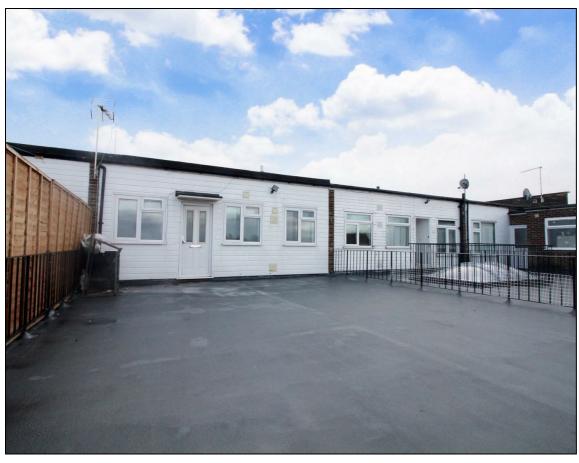

## Shenley Road, Borehamwood, WD6

£1,150 PCM

IN THE HEART OF BOREHAMWOOD.... Don't miss out on this property which is located in an excellent position in the heart of Borehamwood. On offer is this two bedroom flat located above shops offered on an furnished basis. Accommodation includes: two bedrooms, separate kitchen, bathroom and W/C, storage throughout property and private terrace at the front of the property.

- AVAILABLE TO VIEW TODAY
- TWO BEDROOM FLAT
- PRIME LOCATION IN BOREHAMWOOD
- AMPLE SHOPS ON YOUR DOORSTEP
- FURNISHED OR UNFURNISHED
- PRIVATE BALCONY
- SEPARATE KITCHEN
- THAMESLINK STATION MINUTES WALK AWAY
- LOCATED ABOVE SHOPS WITH ACCESS VIA CLARENDON ROAD