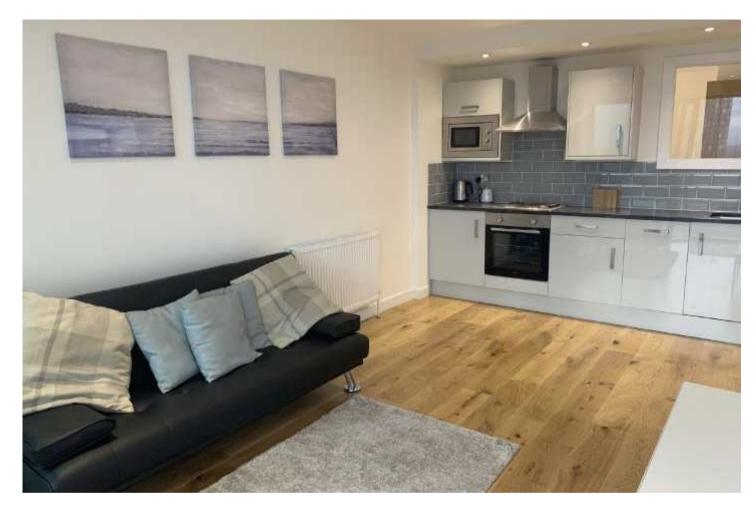

## \*\*MOVE IN BEFORE VALENTINES DAY (14/02/21) TO RECEIVE YOUR FIRST MONTHS RENT 1/2 PRICE!!\*\*

Available now! A fantastic two bed apartment on the thirty third floor of Beetham Tower. Are looking for a modern high spec apartment in the City Centre with stupendous views from your balcony? Well then this is the apartment for you! The Property benefits from a large living and kitchen area, one double and a SINGLE bedroom which can also be used an an office if you are working from home. Furnished. Council Tax band C. No Parking.

## Beetham Tower, Deansgate M3 4LU

£1,050 Per calendar month

- Available Now
- 33rd Floor
- Two Bedrooms
- One bathroom
- Amazing Views
- Fully Furnished
- Tax band C

Postcode - M3 4LU

EPC Rating - C

Floor Area - sq ft