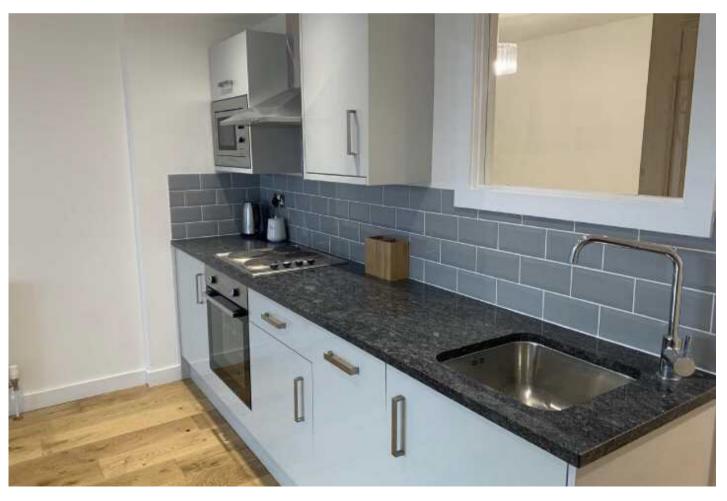

## \*\*MOVE IN BEFORE VALENTINES DAY (14/02/21) TO RECEIVE YOUR FIRST MONTHS RENT 1/2 PRICE!!\*\*

Available now! A fantastic two bed apartment on the thirty third floor of Beetham Tower. Are looking for a modern high spec apartment in the City Centre with stupendous views from your balcony? Well then this is the apartment for you! The Property benefits from a large living and kitchen area, one double and a SINGLE bedroom which can also be used an an office if you are working from home. Furnished. Council Tax band C. No Parking.

## Beetham Tower, Deansgate M3 4LU

£1,050 Per calendar month

- Available Now
- 33rd Floor
- Two Bedrooms
- One bathroom
- Amazing Views
- Fully Furnished
- Tax band C

Postcode - M3 4LU

EPC Rating - C

Floor Area - sq ft