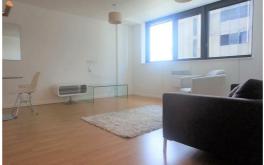

Take a step inside and you'll find a sturning and bright interior, with an ultra-seek open-plan kitchen/lounge and huge windows which let in plenty of light. This entire space is perfect to relax with friends and entertain guests, and has been fitted with the highest quality fixtures and fittings - apartments really don't get much more stylish than this. Journey down the corridor and you'll find the bedroom which has coolles of space, plush carpets and ambient lighting - the perfect haven to relax. The bathroom is top-notch too, with a glossy tiled design, sleek modern shower, spotlight and shiny fixtures.