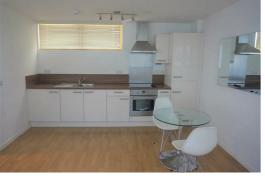

Take a step inside and you'll find a sturning and bright interior, with an ultra-seek open-plan kitchen/lounge and huge windows which let in plenty of light. This entire space is perfect to relax with friends and entertain guests, and has been fitted with the highest quality fixtures and fittings - apartments really don't get much more stylish than this. Journey down the corridor and you'll find the bedroom which has coolles of space, plush carpets and ambient lighting - the perfect haven to relax. The bathroom is top-notch too, with a glossy tiled design, sleek modern shower, spotlight and shiny fixtures.