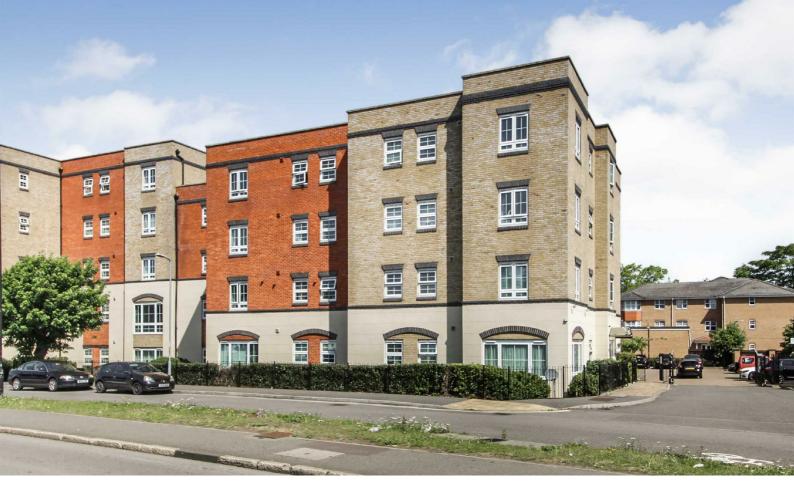

## HOLYHEAD MEWS CIPPENHAM, SL1 6BD

On the popular Holyhead Mews development is this two double bedroom first floor apartment. Making an ideal first time or investment buy the

- SOLD WITH NO ONWARD CHAIN
- ALLOCATED PARKING
- EASY ACCESS TO M4 MOTORWAY (JUNCTION 7)
- 6 MINUTE WALK FROM BURNHAM RAIL STATION
- CLOSE TO LOCAL AMENITIES
- NEWLY REFURBISHED
- REMAINING LEASE OF 139 YEARS
- COMMUNAL GARDENS