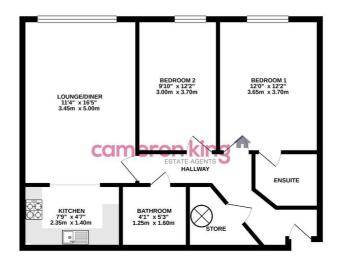

## SECOND FLOOR 651 sq.ft. (60.5 sq.m.) approx.

property presents extremely well throughout. With a healthy lease the property has plenty to offer with an en-suite to master, spacious living area, and resident and visitor parking. Conveniently located for Burnham Rail Station (due to be part of the CrossRail Development), major road links, and amenities viewing is highly recommended.