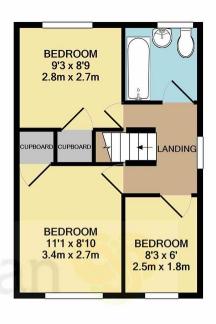

Just off the conservatory is a utility room with small wc off and rear access into the garage.

To the front of the property is a cosylounge with large bay window and electric feature fireplace.

The stairs leading up to the first floor has a landing area which has been designed to provide a light and airy access to the two double and large single bedrooms plus bathroom with shower over the bath.

The property benefits from gas central heating, double glazing and is in good decorative order throughout. The bedrooms mostly have new carpets fitted and the property is of high quality

1ST FLOOR

**GROUND FLOOR** 