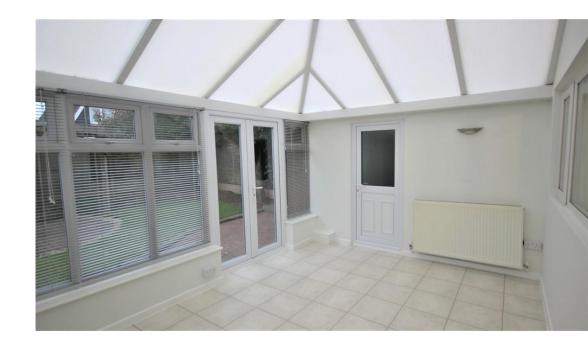

To the rear of the property is a simply gorgeous conservatory. This is big enough for a living area and/or large table and is a heated off the main central heating system. With doors to the enclosed rear garden with block paved patio, lawn and lovely pergola - the garden is relatively private and not particularly overlooked.