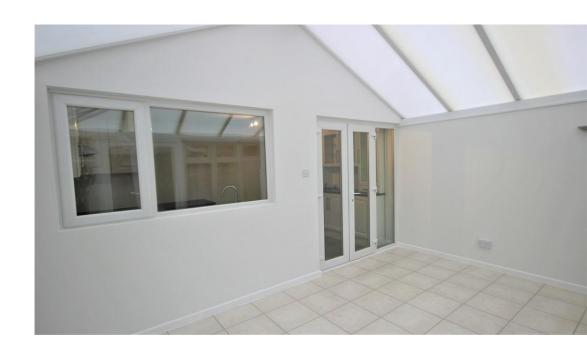

To the rear of the property is a simply gorgeous conservatory. This is big enough for a living area and/or large table and is a heated off the main central heating system. With doors to the enclosed rear garden with block paved patio, lawn and lovely pergola - the garden is relatively private and not particularly overlooked.