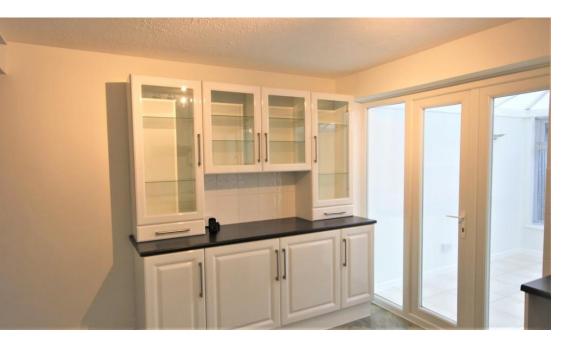

The side door leads into the superb breakfast kitchen. The white fronted wall and base units are complimented by a dark grey worktop and white tiles. It has an electric cooker fitted, integrated fridge and separate freezer plus space for a dishwasher. There is also space for a small table.