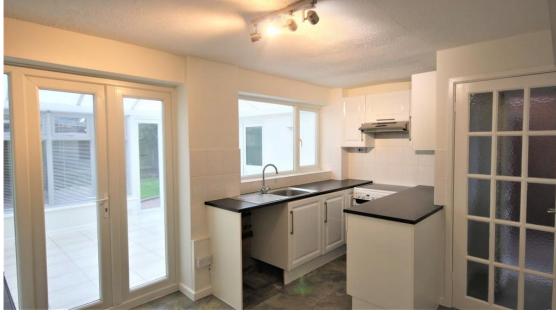

The side door leads into the superb breakfast kitchen. The white fronted wall and base units are complimented by a dark grey worktop and white tiles. It has an electric cooker fitted, integrated fridge and separate freezer plus space for a dishwasher. There is also space for a small table.