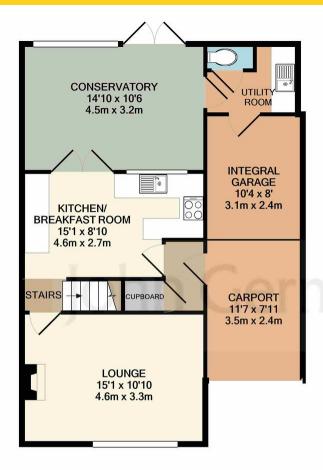

The block paved driveway to the front, has parking for at least two cars and a small, planted border. This leads up to the extremely useful car port and garage (which is half sized and can only be used for storage)

The side door leads into the superb breakfast kitchen. The white fronted wall and base units are complimented by a dark grey worktop and white tiles. It has an electric cooker fitted, integrated fridge and separate freezer plus space for a dishwasher. There is also space for a small table.

To the rear of the property is a simply gorgeous conservatory. This is big enough for a living area and/or large table and is a heated off the main central heating system. With doors to the enclosed rear garden with block paved patio, lawn and lovely pergola - the garden is relatively private and not particularly overlooked.

Just off the conservatory is a utility room with small wc off and rear access into the garage.

To the front of the property is a cosylounge with large bay window and electric feature fireplace.

The stairs leading up to the first floor has a landing area which has been designed to provide a light and airy access to the two double and large single bedrooms plus bathroom with shower over the bath.

The property benefits from gas central heating, double glazing and is in good decorative order throughout. The bedrooms mostly have new carpets fitted and the property is of high quality

1ST FLOOR

**GROUND FLOOR** 