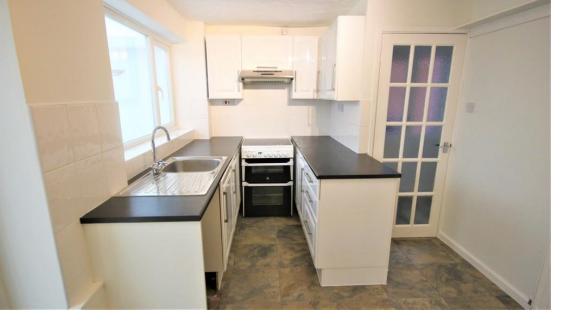

The side door leads into the superb breakfast kitchen. The white fronted wall and base units are complimented by a dark grey worktop and white tiles. It has an electric cooker fitted, integrated fridge and separate freezer plus space for a dishwasher. There is also space for a small table.