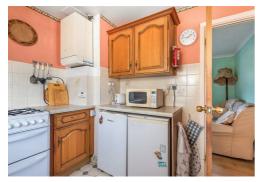

# **ACCOMMODATION**

The spacious lounge benefits from a decorative fireplace and views over the rear garden to the countryside beyond. The kitchen is fitted with a range of wall and base units, with space for a cooker, washing machine, and under counter fridge and freezer. From the kitchen a door leads into the conservatory, a useful and versatile space with doors to the front and rear of the property.