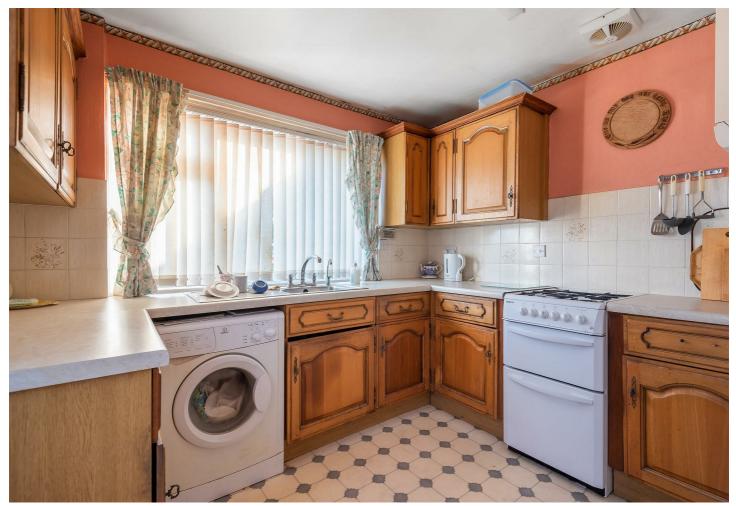

# **ACCOMMODATION**

The spacious lounge benefits from a decorative fireplace and views over the rear garden to the countryside beyond. The kitchen is fitted with a range of wall and base units, with space for a cooker, washing machine, and under counter fridge and freezer. From the kitchen a door leads into the conservatory, a useful and versatile space with doors to the front and rear of the property.