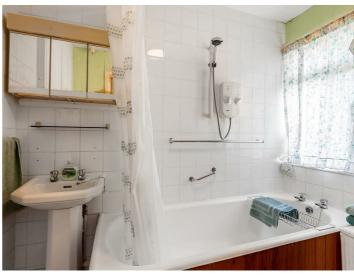

The dining room/potential third bedroom overlooks the rear garden. There are two further double bedrooms, one of which benefits from built in storage. The family bathroom is fitted with a bath with shower over, hand basin and WC.