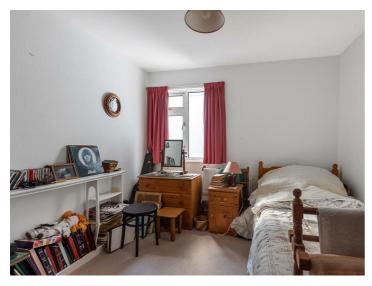

The dining room/potential third bedroom overlooks the rear garden. There are two further double bedrooms, one of which benefits from built in storage. The family bathroom is fitted with a bath with shower over, hand basin and WC.