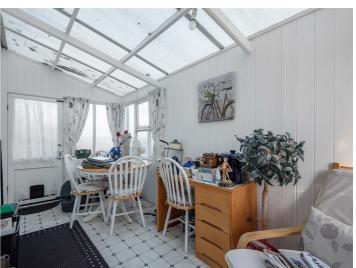

# **ACCOMMODATION**

The spacious lounge benefits from a decorative fireplace and views over the rear garden to the countryside beyond. The kitchen is fitted with a range of wall and base units, with space for a cooker, washing machine, and under counter fridge and freezer. From the kitchen a door leads into the conservatory, a useful and versatile space with doors to the front and rear of the property.