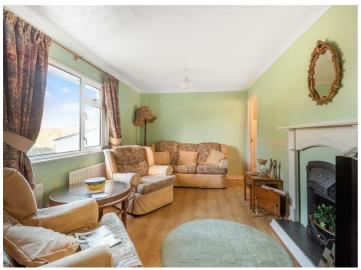

# **ACCOMMODATION**

The spacious lounge benefits from a decorative fireplace and views over the rear garden to the countryside beyond. The kitchen is fitted with a range of wall and base units, with space for a cooker, washing machine, and under counter fridge and freezer. From the kitchen a door leads into the conservatory, a useful and versatile space with doors to the front and rear of the property.