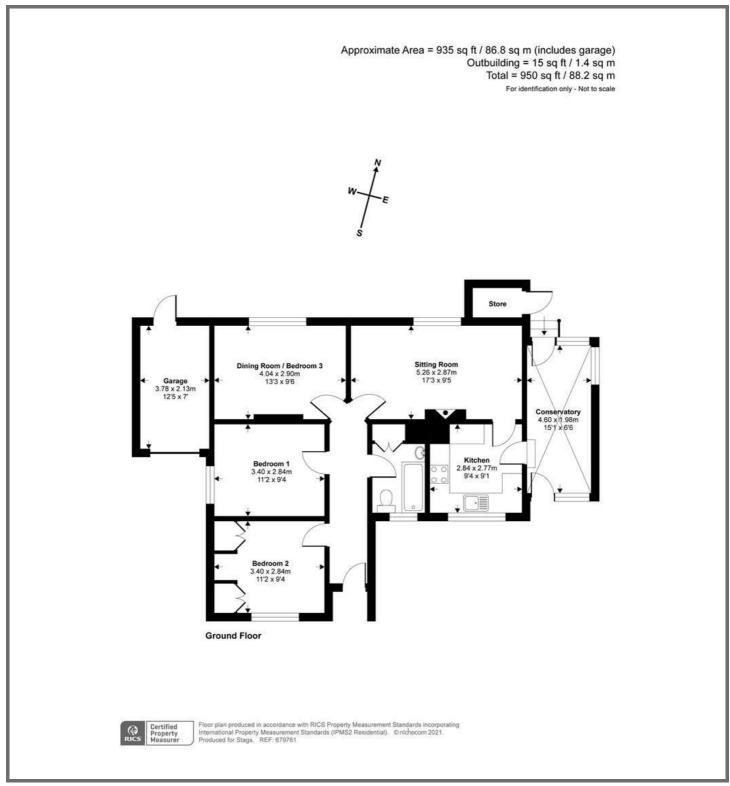

# **ACCOMMODATION**

The spacious lounge benefits from a decorative fireplace and views over the rear garden to the countryside beyond. The kitchen is fitted with a range of wall and base units, with space for a cooker, washing machine, and under counter fridge and freezer. From the kitchen a door leads into the conservatory, a useful and versatile space with doors to the front and rear of the property.

The dining room/potential third bedroom overlooks the rear garden. There are two further double bedrooms, one of which benefits from built in storage. The family bathroom is fitted with a bath with shower over, hand basin and WC.

#### **OUTSIDE**

To the front of the property is an area of off road parking giving access to the attached single garage. The front garden is mainly laid to lawn. To the rear of the property, the garden is paved, with an area of lawn and a useful store. There is access from the rear garden directly onto the surrounding woodland.