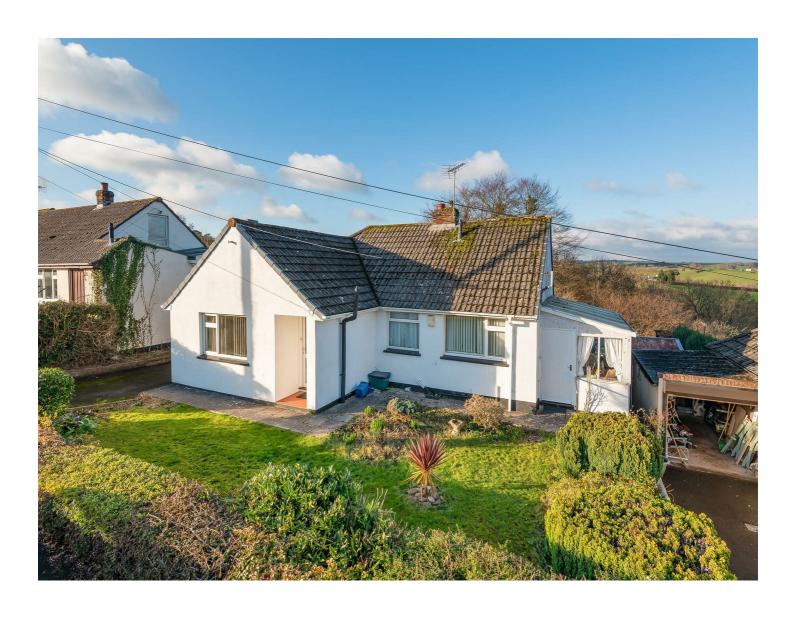

# A detached bungalow in need of modernisation with lovely gardens and rural views.

- Detached Bungalow
- 3 Bedrooms
- Quiet Location
- Front and Rear Gardens
- Potential to Extend and Improve
- Driveway and Garage
- Rural Views
- No Onward Chain

## **DESCRIPTION**

21 Southfield Way is a detached bungalow requiring modernisation throughout, offering excellent potential for improvement and extension subject to the necessary planning permissions. The property benefits from front and rear gardens, with direct access to the surrounding woodland.

#### **OUTSIDE**

To the front of the property is an area of off road parking giving access to the attached single garage. The front garden is mainly laid to lawn. To the rear of the property, the garden is paved, with an area of lawn and a useful store. There is access from the rear garden directly onto the surrounding woodland.