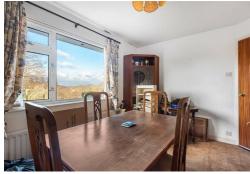

The dining room/potential third bedroom overlooks the rear garden. There are two further double bedrooms, one of which benefits from built in storage. The family bathroom is fitted with a bath with shower over, hand basin and WC.