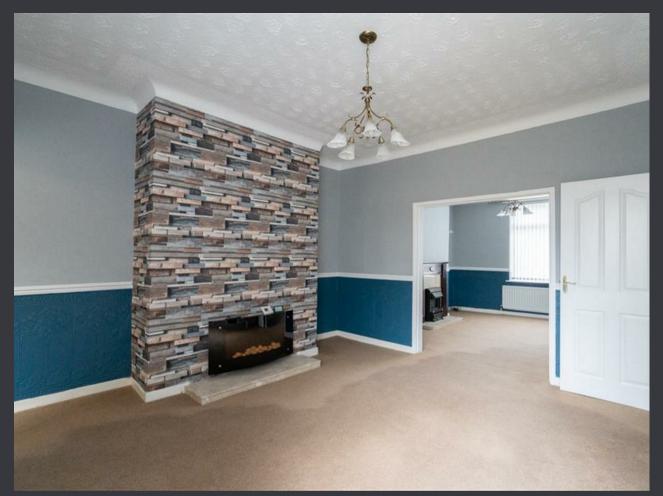

# HOUGHTON ROAD, HOUGHTON LE SPRING £550

| Entrance Hall |  |  |
|---------------|--|--|
| Liivng Room   |  |  |
| Dining Room   |  |  |
| Kitchen       |  |  |
| Rear Lobby    |  |  |
| Bedroom One   |  |  |
| Bedroom Two   |  |  |
| Bedroom Three |  |  |
| Bathroom      |  |  |
| External      |  |  |