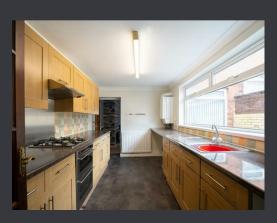

# HOUGHTON ROAD, HOUGHTON LE SPRING £550

| Entrance Hall |  |  |
|---------------|--|--|
| Liivng Room   |  |  |
| Dining Room   |  |  |
| Kitchen       |  |  |
| Rear Lobby    |  |  |
| Bedroom One   |  |  |
| Bedroom Two   |  |  |
| Bedroom Three |  |  |
| Bathroom      |  |  |
| External      |  |  |