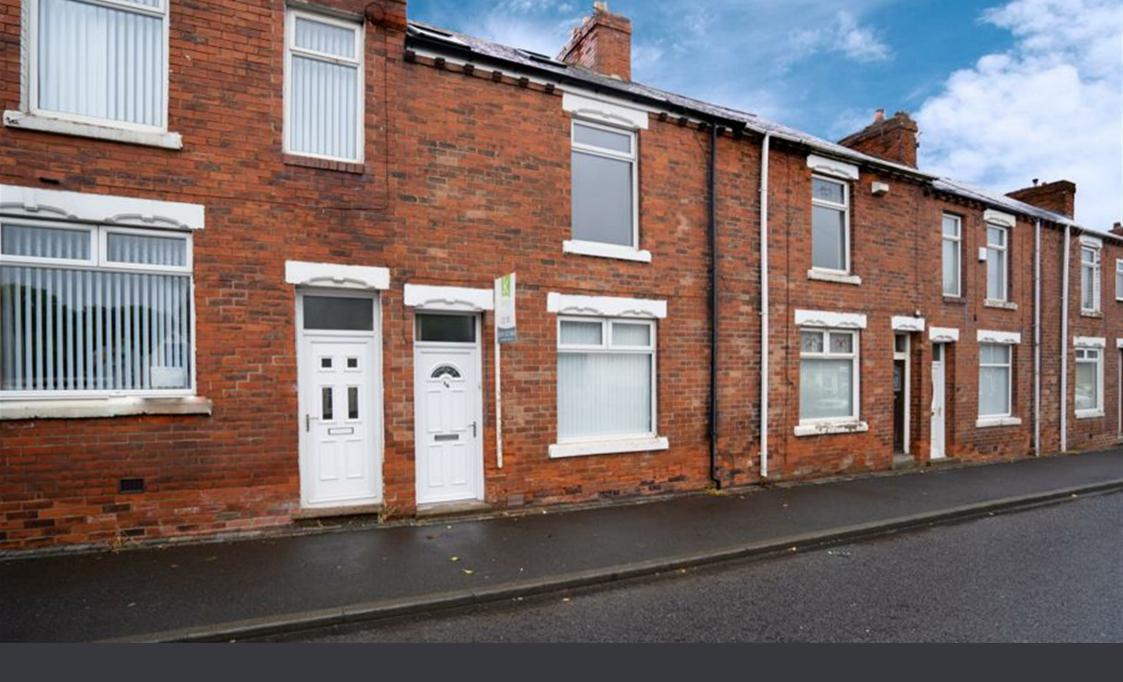

### HOUGHTON ROAD, HOUGHTON LE SPRING £550

First floor landing
Bedroom 1, large double to the front
Bedroom 2, large double to the rear

# HOUGHTON ROAD, HOUGHTON LE SPRING £550

| Entrance Hall |  |  |
|---------------|--|--|
| Liivng Room   |  |  |
| Dining Room   |  |  |
| Kitchen       |  |  |
| Rear Lobby    |  |  |
| Bedroom One   |  |  |
| Bedroom Two   |  |  |
| Bedroom Three |  |  |
| Bathroom      |  |  |
| External      |  |  |