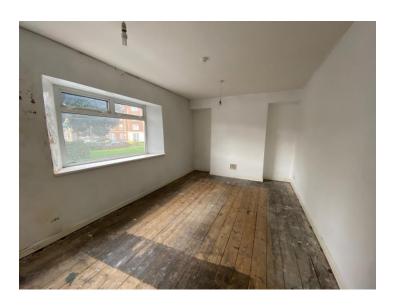

The first floor accommodates various store rooms, which can be accessed internally off the rear sales area.

No designated parking facilities are available on site.

# FIRST FLOOR

Ancillary 51.84 sq.m (558.00 sq. ft.)

Open Plan Storage 3.02m x 7.62m

Store 1 (Rear) 4.03m x 3.39m

Store 2 (Front) 5.98m x 3.51m