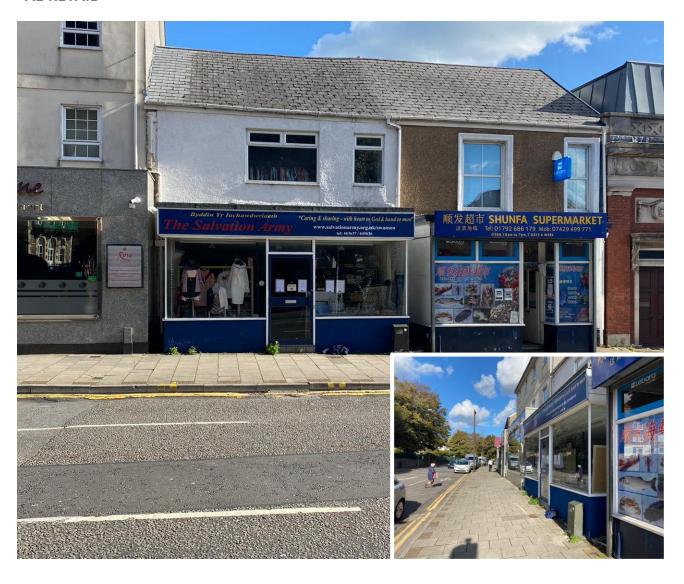

# **LOCATION**

The subject premises is located along a prominent main road, situated directly off St Helens Road, which is one of the main arterial routes leading to Swansea City Centre.

The immediate vicinity accommodates a range of established operators including hot food takeaways, restaurants, convenience stores and public house premises.

#### **DESCRIPTION**

The subject property comprises a mid-terraced two storey retail unit, which has been extended significantly to the rear to accommodate a large ground floor retail unit, which is supported by a private office room, a small kitchenette and staff w.c. facilities to the rear.

The first floor accommodates various store rooms, which can be accessed internally off the rear sales area.

No designated parking facilities are available on site.