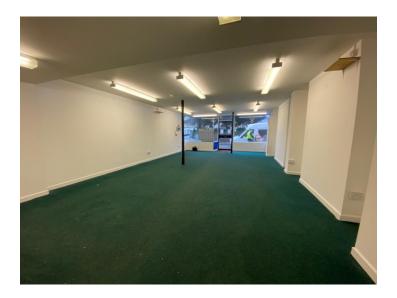

#### **DESCRIPTION**

The subject property comprises a mid-terraced two storey retail unit, which has been extended significantly to the rear to accommodate a large ground floor retail unit, which is supported by a private office room, a small kitchenette and staff w.c. facilities to the rear.

# **GROUND FLOOR**

Sales Area: 79.08 sq.m (851.24 sq. ft.)

Shop Depth: 12.73m (41'9")

Net Frontage: 5.42m (17'9")

Ancillary: 6.88 sq.m (74.05 sq. ft.)

Private Office: 2.92m x 2.31m

Kitchenette 0.95m x 1.20m