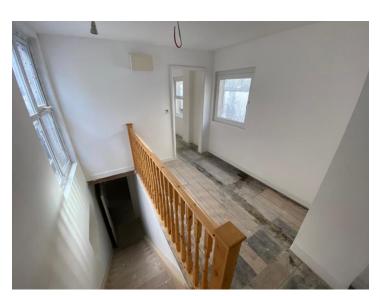

#### **DESCRIPTION**

The subject property comprises a former residential flat, which offers potential for alternative commercial accommodation such as offices or storage (subject to the necessary statutory consents). The premises has been extended significantly to the rear to accommodate approximately six various size rooms, which also has the potential to be subdivided further over the main landing area.

We advise that the premises will be accessed independently over the external side elevation, which eventually leads to the main pedestrian walkway to the front.

We note that the premises is currently presented in a shell condition but we have been advised by the client that adequate staff kitchen and w.c. facilities could be readily available prior to completion.

#### **ACCOMMODATION**

The subject property affords the following approximate dimensions and areas:

Net Internal Area: 102.98 sq.m (1,108.47 sq. ft.)

Landing with doors to.

 Room 1 (front)
 2.42m x 3.07m

 Room 2 (front)
 3.49m x 3.63m