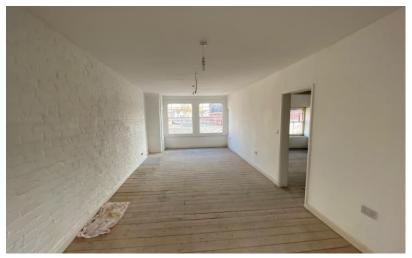

#### **DESCRIPTION**

The subject property comprises a former residential flat, which offers potential for alternative commercial accommodation such as offices or storage (subject to the necessary statutory consents). The premises has been extended significantly to the rear to accommodate approximately six various size rooms, which also has the potential to be subdivided further over the main landing area.

We advise that the premises will be accessed independently over the external side elevation, which eventually leads to the main pedestrian walkway to the front.

We note that the premises is currently presented in a shell condition but we have been advised by the client that adequate staff kitchen and w.c. facilities could be readily available prior to completion.

#### **ACCOMMODATION**

The subject property affords the following approximate dimensions and areas:

Net Internal Area: 102.98 sq.m (1,108.47 sq. ft.)

Landing with doors to.

 Room 1 (front)
 2.42m x 3.07m

 Room 2 (front)
 3.49m x 3.63m