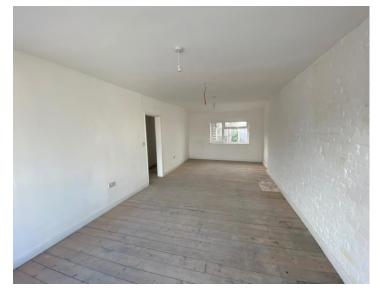

#### **DESCRIPTION**

The subject property comprises a former residential flat, which offers potential for alternative commercial accommodation such as offices or storage (subject to the necessary statutory consents). The premises has been extended significantly to the rear to accommodate approximately six various size rooms, which also has the potential to be subdivided further over the main landing area.

We advise that the premises will be accessed independently over the external side elevation, which eventually leads to the main pedestrian walkway to the front.

We note that the premises is currently presented in a shell condition but we have been advised by the client that adequate staff kitchen and w.c. facilities could be readily available prior to completion.

#### **ACCOMMODATION**

The subject property affords the following approximate dimensions and areas:

Net Internal Area: 102.98 sq.m (1,108.47 sq. ft.)

Landing with doors to.

 Room 1 (front)
 2.42m x 3.07m

 Room 2 (front)
 3.49m x 3.63m