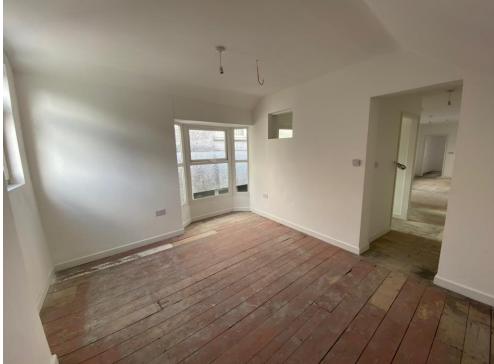

#### **DESCRIPTION**

The subject property comprises a former residential flat, which offers potential for alternative commercial accommodation such as offices or storage (subject to the necessary statutory consents). The premises has been extended significantly to the rear to accommodate approximately six various size rooms, which also has the potential to be subdivided further over the main landing area.

We advise that the premises will be accessed independently over the external side elevation, which eventually leads to the main pedestrian walkway to the front.

We note that the premises is currently presented in a shell condition but we have been advised by the client that adequate staff kitchen and w.c. facilities could be readily available prior to completion.

#### **ACCOMMODATION**

The subject property affords the following approximate dimensions and areas:

Net Internal Area: 102.98 sq.m (1,108.47 sq. ft.)

Landing with doors to.

 Room 1 (front)
 2.42m x 3.07m

 Room 2 (front)
 3.49m x 3.63m