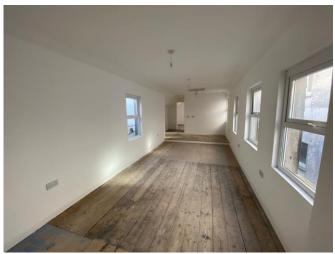

#### **DESCRIPTION**

The subject property comprises a former residential flat, which offers potential for alternative commercial accommodation such as offices or storage (subject to the necessary statutory consents). The premises has been extended significantly to the rear to accommodate approximately six various size rooms, which also has the potential to be subdivided further over the main landing area.

We advise that the premises will be accessed independently over the external side elevation, which eventually leads to the main pedestrian walkway to the front.

We note that the premises is currently presented in a shell condition but we have been advised by the client that adequate staff kitchen and w.c. facilities could be readily available prior to completion.

#### **ACCOMMODATION**

The subject property affords the following approximate dimensions and areas:

Net Internal Area: 102.98 sq.m (1,108.47 sq. ft.)

Landing with doors to.

 Room 1 (front)
 2.42m x 3.07m

 Room 2 (front)
 3.49m x 3.63m