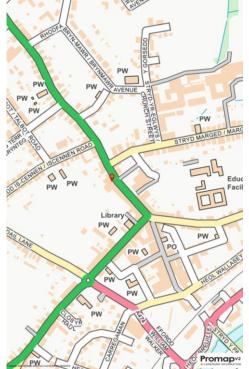

#### **LOCATION**

The premises is located along the prominent main road of College Street within Ammanford Town Centre.

Occupiers within the immediate vicinity include Dominos Pizza, Jenkins, Lloyds Bank, and Boots while the pedestrianised area of Quay Street is a short walking distance from the premises.

Ammanford is served by the A483 and A474 roads and Ammanford local railway station is a stop on the Heart of Wales Line with trains to Llanelli and Swansea to the south and Shrewsbury to the north. We further advise that the main bus depot is also located directly opposite the subject premises.