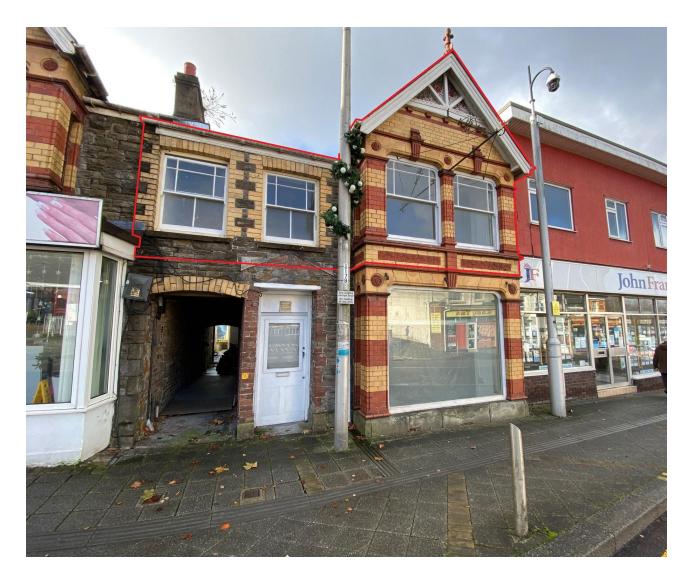

# FIRST FLOOR, 22 COLLEGE STREET, AMMANFORD, SA18 3AF

- FIRST FLOOR POTENTIAL COMMERCIAL ACCOMMODATION
- PROMINENT TOWN CENTRE LOCATION
- 102.98 SQ.M (1,108.47 SQ. FT.)
- POTENTIAL TO ACQUIRE ENTIRE BUILDING SUBJECT TO NEGOTIATION

### FIRST FLOOR, 22 COLLEGE STREET, AMMANFORD, SA18 3AF

#### **LOCATION**

The premises is located along the prominent main road of College Street within Ammanford Town Centre.

Occupiers within the immediate vicinity include Dominos Pizza, Jenkins, Lloyds Bank, and Boots while the pedestrianised area of Quay Street is a short walking distance from the premises.

#### **DESCRIPTION**

The subject property comprises a former residential flat, which offers potential for alternative commercial accommodation such as offices or storage (subject to the necessary statutory consents). The premises has been extended significantly to the rear to accommodate approximately six various size rooms, which also has the potential to be subdivided further over the main landing area.