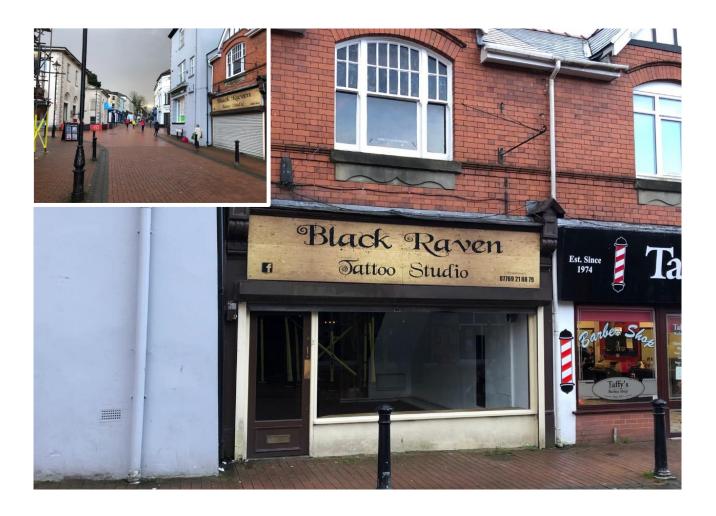

# TO LET

18 Angel Street, Neath, SA11 1RS

- TWO STOREY RETAIL UNIT
- SALES 34.45 SQ.M (370.88 SQ. FT.)
- PRIME RETAIL TOWN CENTRE LOCATION
- ESTABLISHED FOOTFALL

**OFFERS IN THE REGION OF** 

£9,250 PA

# 18 Angel Street, Neath, SA11 1RS

### **DESCRIPTION**

The premises comprises a two storey retail unit situated within a prime retail location along the pedestrianized area within Neath town centre.

The property accommodates a ground floor sales area with ancillary accommodation, together with staff w.c. facilities over first floor.