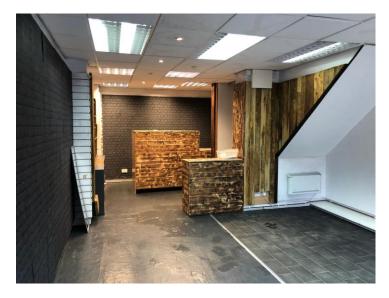

### **DESCRIPTION**

The premises comprises a two storey retail unit situated within a prime retail location along the pedestrianized area within Neath town centre.

The property accommodates a ground floor sales area with ancillary accommodation, together with staff w.c. facilities over first floor.

#### **GROUND FLOOR:**

Sales Area: 34.45 sq. m (370.88 sq. ft.)

 Shop Depth:
 8.52m (27'11")

 Internal Width:
 4.57m (15'0")

 Net Frontage:
 4.23m (13'10")

FIRST FLOOR:

Ancillary: 18.62 sq. m (200.42 sq. ft)