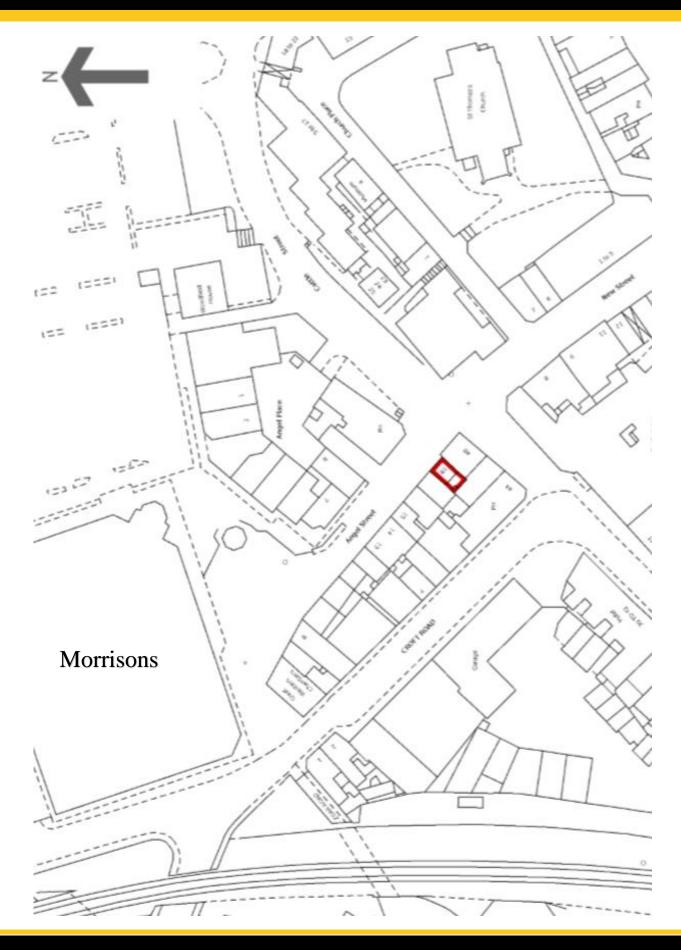

# **LOCATION**

The subject premises is situated along Angel Street within Neath town centre. Angel Street is situated within a busy town centre location, whereby the subject premises is situated within a short walking distance to Morrisons Supermarket car parking, which affords a busy footfall.

Neath is an established business location and retail centre, which accommodates a number of national retailers. Occupiers within the immediate vicinity include Cash Generator, RSPCA, Ramsdens and Morrisons Supermarket, which is located approximately 50 metres to the north.