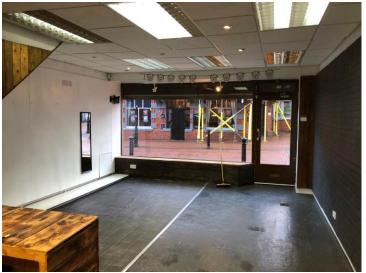

### **DESCRIPTION**

The premises comprises a two storey retail unit situated within a prime retail location along the pedestrianized area within Neath town centre.

The property accommodates a ground floor sales area with ancillary accommodation, together with staff w.c. facilities over first floor.

#### **GROUND FLOOR:**

Sales Area: 34.45 sq. m (370.88 sq. ft.)

 Shop Depth:
 8.52m (27'11")

 Internal Width:
 4.57m (15'0")

 Net Frontage:
 4.23m (13'10")

FIRST FLOOR:

Ancillary: 18.62 sq. m (200.42 sq. ft)