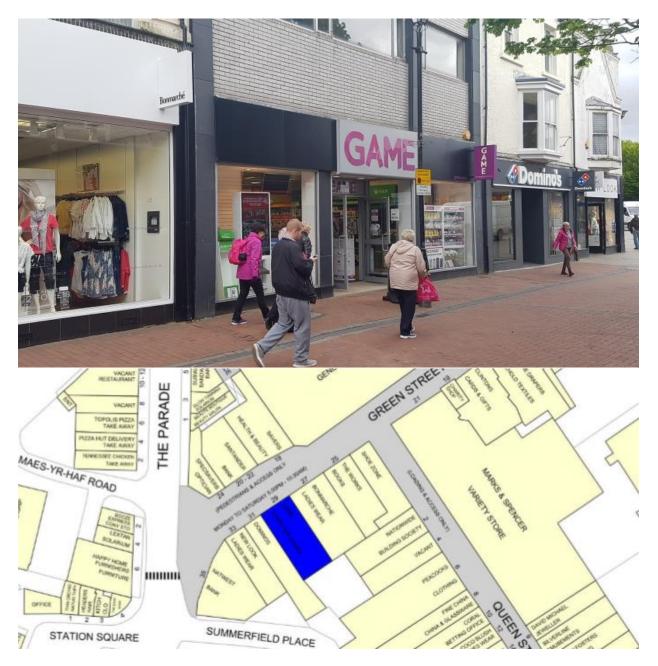

### LOCATION

The property is situated within Neath Town Centre along a pedestrianised street. The premises is located amongst recognised national companies including Marks and Spencer and Savers.