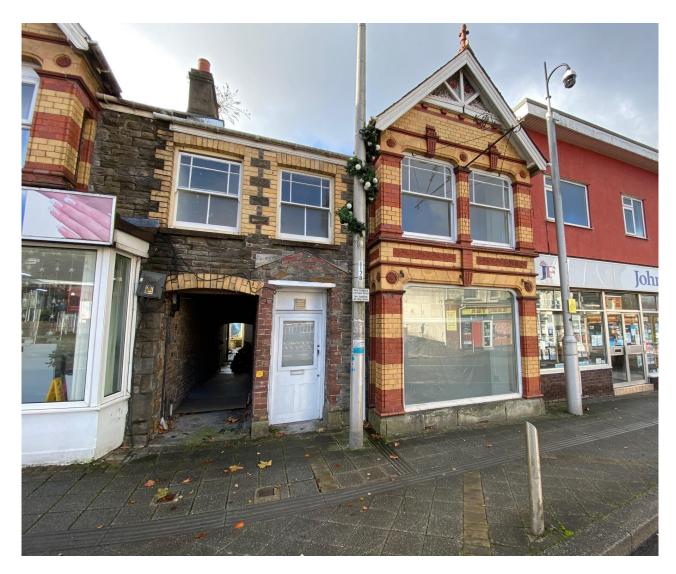

## **GROUND FLOOR, 22 COLLEGE STREET, AMMANFORD, SA18 3AF**

- **EXTENDED GROUND FLOOR RETAIL UNIT**
- **PROMINENT TOWN CENTRE LOCATION**

- 123.93 SQ.M (1,333.98 SQ. FT.)
- POTENTIAL TO ACQUIRE ENTIRE BUILDING SUBJECT TO NEGOTIATION

#### LOCATION

The premises is located along the prominent main road of College Street within Ammanford Town Centre.

Occupiers within the immediate vicinity include Co-op, Dominos Pizza, Jenkins, Lloyds Bank, and Boots while the pedestrianised area of Quay Street is a short walking distance from the premises.

#### **DESCRIPTION**

The subject property comprises a ground floor retail unit, which has been extended significantly to the rear to accommodate and open sales area, which is accessed directly off the main pedestrian walkway to the front, with the remaining accommodation comprising various size adjoining rooms suitable for storage or ancillary offices.