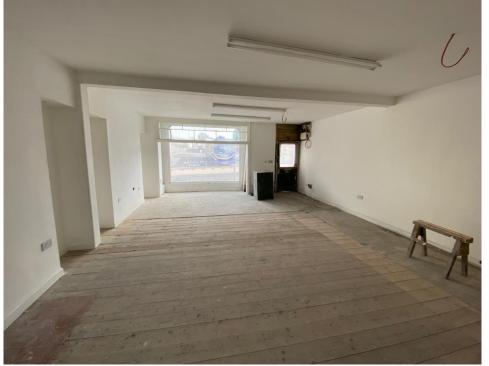

#### **DESCRIPTION**

The subject property comprises a ground floor retail unit, which has been extended significantly to the rear to accommodate and open sales area, which is accessed directly off the main pedestrian walkway to the front, with the remaining accommodation comprising various size adjoining rooms suitable for storage or ancillary offices.

The premises also affords an external garden area, which can be accessed off the rear.

We note that the premises is currently presented in a shell condition but we have been advised by the client that adequate staff kitchen and w.c. facilities could be readily available prior to completion.

Potential W.C. Facilities

Currently presented in a shell condition.