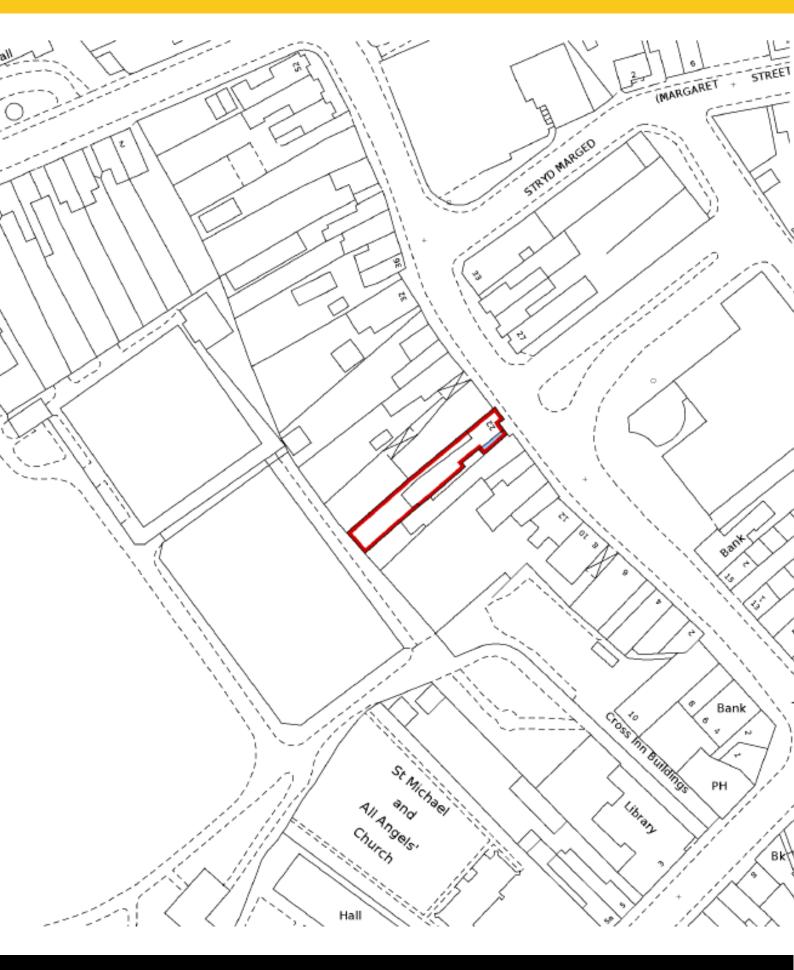

### **GROUND FLOOR, 22 COLLEGE STREET, AMMANFORD, SA18 3AF**

#### LOCATION

The premises is located along the prominent main road of College Street within Ammanford Town Centre.

Occupiers within the immediate vicinity include Co-op, Dominos Pizza, Jenkins, Lloyds Bank, and Boots while the pedestrianised area of Quay Street is a short walking distance from the premises.

#### **DESCRIPTION**

The subject property comprises a ground floor retail unit, which has been extended significantly to the rear to accommodate and open sales area, which is accessed directly off the main pedestrian walkway to the front, with the remaining accommodation comprising various size adjoining rooms suitable for storage or ancillary offices.