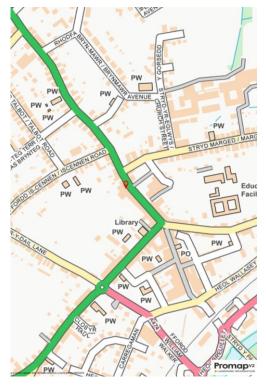

#### LOCATION

The premises is located along the prominent main road of College Street within Ammanford Town Centre.

Occupiers within the immediate vicinity include Co-op, Dominos Pizza, Jenkins, Lloyds Bank, and Boots while the pedestrianised area of Quay Street is a short walking distance from the premises.

Ammanford is served by the A483 and A474 roads and Ammanford local railway station is a stop on the Heart of Wales Line with trains to Llanelli and Swansea to the south and Shrewsbury to the north. We further advise that the main bus depot is also located directly opposite the subject premises.