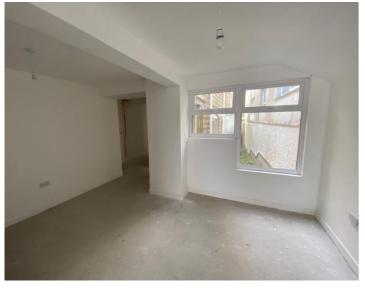

#### **DESCRIPTION**

The subject property comprises a ground floor retail unit, which has been extended significantly to the rear to accommodate and open sales area, which is accessed directly off the main pedestrian walkway to the front, with the remaining accommodation comprising various size adjoining rooms suitable for storage or ancillary offices.

The premises also affords an external garden area, which can be accessed off the rear.

We note that the premises is currently presented in a shell condition but we have been advised by the client that adequate staff kitchen and w.c. facilities could be readily available prior to completion.

Potential W.C. Facilities

Currently presented in a shell condition.