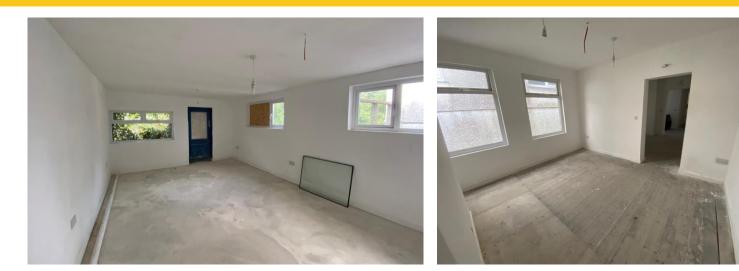

#### **DESCRIPTION**

The subject property comprises a ground floor retail unit, which has been extended significantly to the rear to accommodate and open sales area, which is accessed directly off the main pedestrian walkway to the front, with the remaining accommodation comprising various size adjoining rooms suitable for storage or ancillary offices.

The premises also affords an external garden area, which can be accessed off the rear.

We note that the premises is currently presented in a shell condition but we have been advised by the client that adequate staff kitchen and w.c. facilities could be readily available prior to completion.

Potential W.C. Facilities

Currently presented in a shell condition.