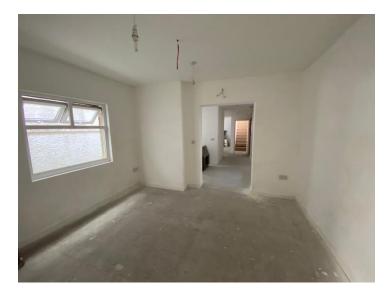

#### **DESCRIPTION**

The subject property comprises a ground floor retail unit, which has been extended significantly to the rear to accommodate and open sales area, which is accessed directly off the main pedestrian walkway to the front, with the remaining accommodation comprising various size adjoining rooms suitable for storage or ancillary offices.

The premises also affords an external garden area, which can be accessed off the rear.

We note that the premises is currently presented in a shell condition but we have been advised by the client that adequate staff kitchen and w.c. facilities could be readily available prior to completion.

Potential W.C. Facilities

Currently presented in a shell condition.