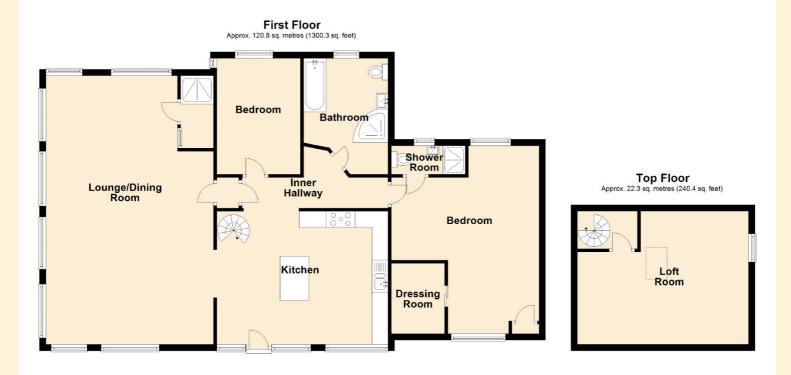

#### Accommodation

**Main Residence** 

**Staircase to First Floor** 

Front Entrance Door into:-

Kitchen 17'8" max x 17'7" (5.38m max x 5.36m)

Lounge/Dining Area 27'9" x 17'2" (8.46m x 5.23m)

Master Bedroom 21'2" x 15'1" (6.45m x 4.60m)

En-Suite 7'4" x 3'1" (2.24m x 0.94m)

Bedroom 2 11'1" x 8'6" (3.38m x 2.59m)

Bathroom 10'9" x 7'7" (3.28m x 2.31m)

**Second Floor** 

Annexe 1

Attic Space and access onto Roof Top

Lounge 12'3" x 16'4" (3.73m x 4.98m)

### Viewing

Contact the agents - STRICTLY by appointment only. Please make sure that you have watched the video viewing prior to making an appointment.

Total area: approx. 143.1 sq. metres (1540.6 sq. feet) This floor plan is for illustrative purposes only and may not be representative of the property. The measurements are approximate and are for illustrative purposes only Plan produced using PlanUp.