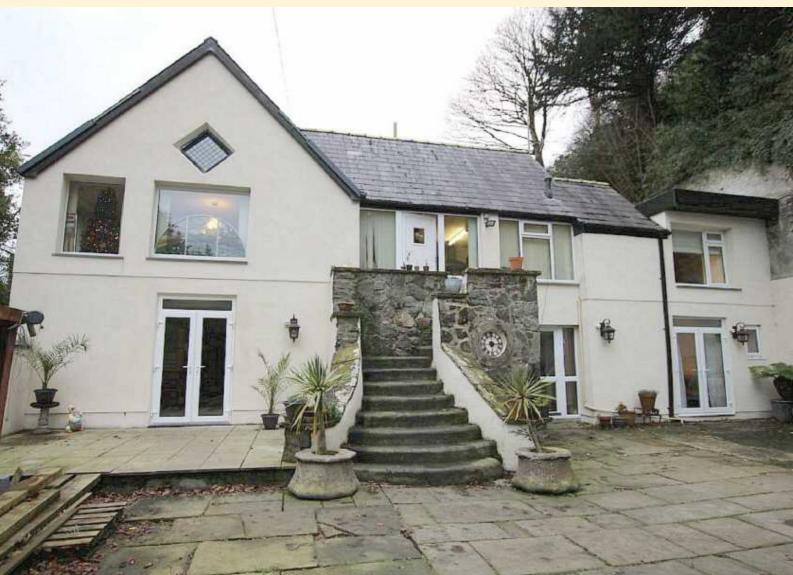

## The Old Coach House, Glyn Garth, Menai Bridge, LL59 5PA

An impressive detached residence offering immense potential. This is an ideal investment property with the main 2 bedroom residence situated on the first floor accompanied by 3 self-contained units on the ground floor. The property overlooks the Menai Straits and the Snowdonia Mountain range, and is located in the popular area of Glyn Garth, Menai Bridge.

#### Outside

The property is accompanied by some 0.25 acres of woodland which overlooks the Menai Straits and the Snowdonia Mountain Range. The property has a large parking area to the front.