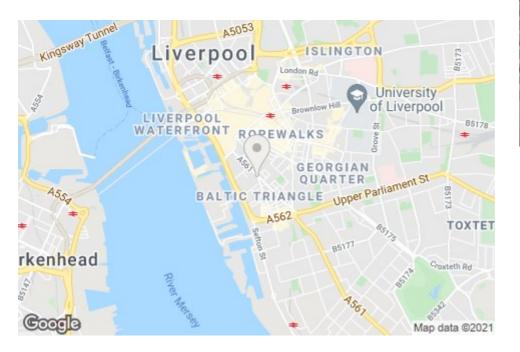

With a sleek bathroom and great sized bedroom to match, this fully furnished property is ready to move into straight away.

The location is pretty top-notch too. A 5 minute walk will get you to Wapping Dock, with Liverpool One just a few minutes further - perfect for working professionals. If you take a quick stroll around your development you'll also find a great range of cafes and restaurants, as well as a chic bakery, brewery and the Lantern Theatre. If you fancy journeying further, there's a bus stop practically on your doorstep and Liverpool Central train station is just a hop, skip and a jump away.