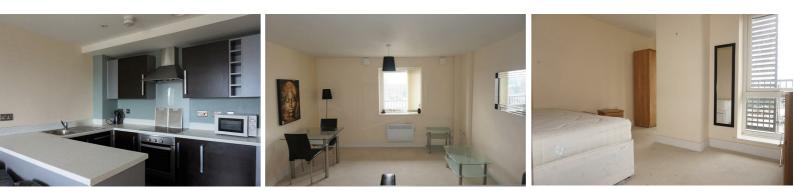

This fab property features a bright, open-plan lounge and a kitchen that benefits from tonnes of space - a rarity in city centre apartments. The kitchen has been decked out in a super-slick black and white design and comes complete with an integrated hob - very swish.

With a sleek bathroom and great sized bedroom to match, this fully furnished property is ready to move into straight away.

The location is pretty top-notch too. A 5 minute walk will get you to Wapping Dock, with Liverpool One just a few minutes further - perfect for working professionals. If you take a quick stroll around your development you'll also find a great range of cafes and restaurants, as well as a chic bakery, brewery and the Lantern Theatre. If you fancy journeying further, there's a bus stop practically on your doorstep and Liverpool Central train station is just a hop, skip and a jump away.