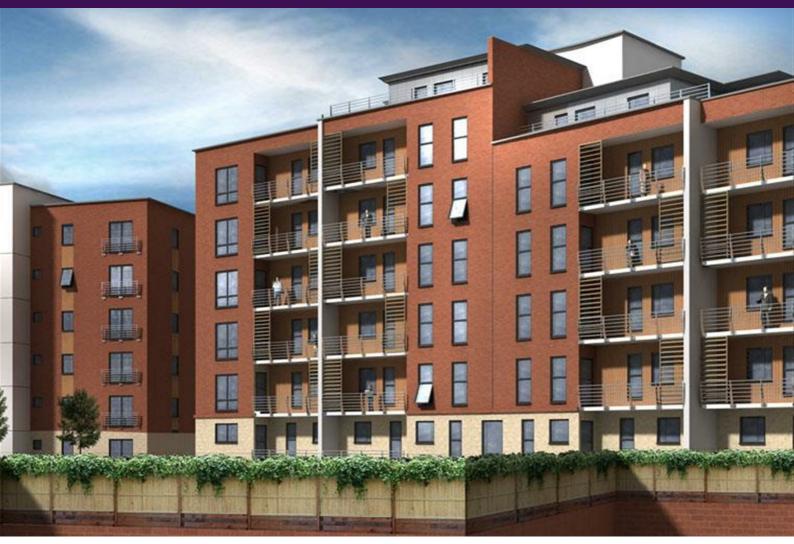

## £650 PCM

\*\*Half price rent for first month for a 12 month agreement \*\*

This fantastic two bedroom apartment is situated in an ultra-stylish, peaceful development which rests just a stone's throw away from all the action of the city centre - the perfect destination for students and working professionals.

This fab property features a bright, open-plan lounge and a kitchen that benefits from tonnes of space - a rarity in city centre apartments. The kitchen has been decked out in a super-slick black and white design and comes complete with an integrated hob - very swish.

With a sleek bathroom and great sized bedroom to match, this fully furnished property is ready to move into straight away.

The location is pretty top-notch too. A 5 minute walk will get you to Wapping Dock, with Liverpool One just a few minutes further - perfect for working professionals. If you take a quick stroll around your development you'll also find a great range of cafes and restaurants, as well as a chic bakery, brewery and the Lantern Theatre. If you fancy journeying further, there's a bus stop practically on your doorstep and Liverpool Central train station is just a hop, skip and a jump away.