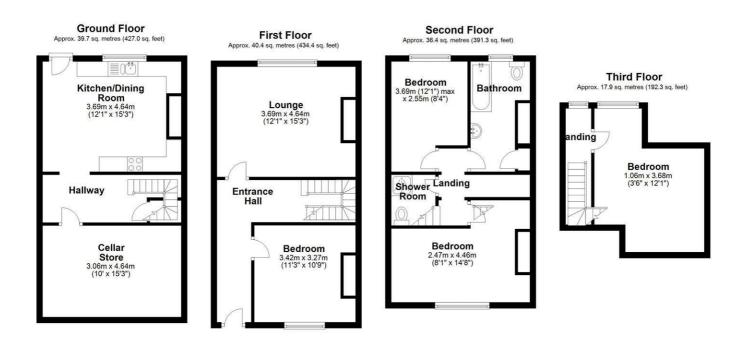

## Total area: approx. 134.2 sq. metres (1445.0 sq. feet)

BPS Estates (Part of Broomhill Property Shop) 319 Glossop Road, Sheffield, S10 2HP T: 0114 272 7787 | E: info@bps-estates.co.uk W: www.bps-estates.co.uk