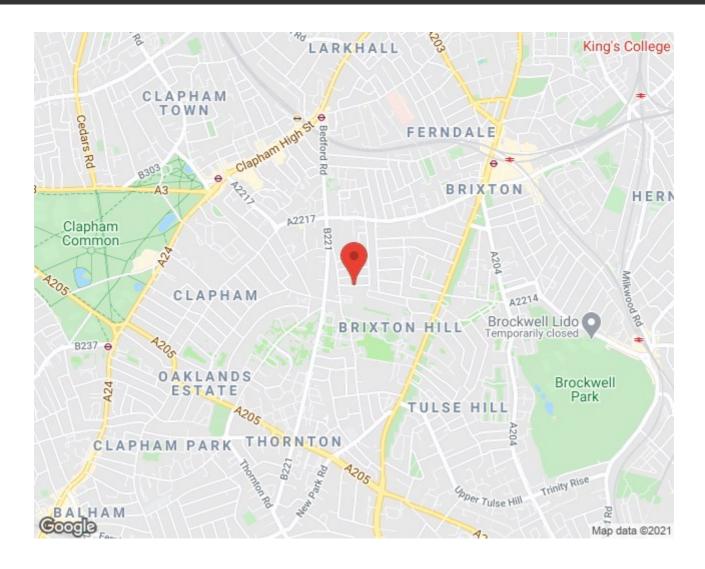

## **Property Details**

A stunning two bedroom split level conversion flat. This flat comprises a large, modern yet warm eat-in kitchen leading out onto a large roof terrace. To the front of the flat is a very large, light double width reception room and in between, a large double bedroom. Moving upstairs to the second floor you'll find a gorgeous double bedroom with study area and a sleek family bathroom. The property is about a 10 minute walk from Clapham Common, Brixton and Clapham North stations and is nestled in this quiet residential Victorian pocket.