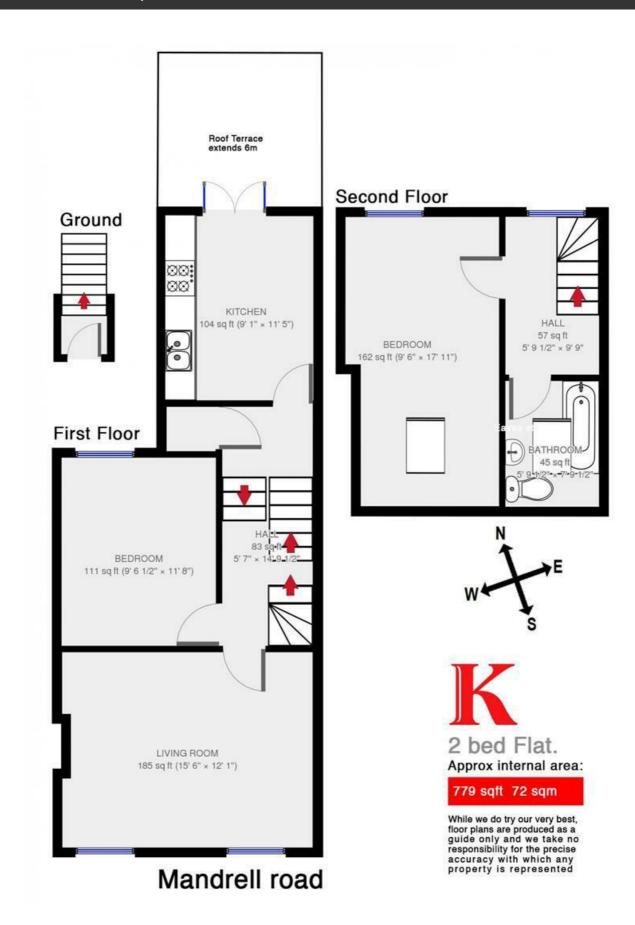

## **Property Details**

A stunning two bedroom split level conversion flat. This flat comprises a large, modern yet warm eat-in kitchen leading out onto a large roof terrace. To the front of the flat is a very large, light double width reception room and in between, a large double bedroom. Moving upstairs to the second floor you'll find a gorgeous double bedroom with study area and a sleek family bathroom. The property is about a 10 minute walk from Clapham Common, Brixton and Clapham North stations and is nestled in this quiet residential Victorian pocket.

## **Features**

- Balcony
- Victorian conversion
- Roof Terrace
- Two bedrooms
- Separate kitchen
- Around a 15 minute walk to Clapham North underground

Council tax band C EPC rating D (65)