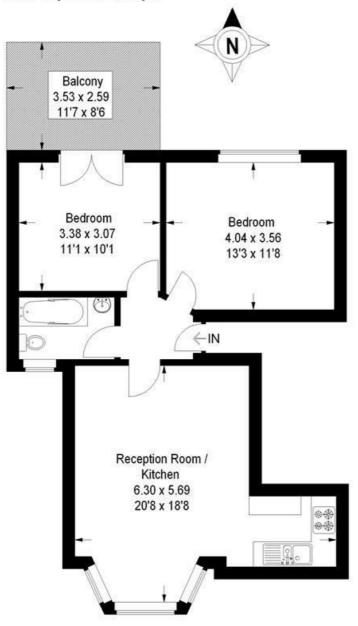

# Bonham Road, SW2

Approximate Gross Internal Area 58.3 sq m / 628 sq ft

### **First Floor**

This plan is for layout guidance only. Not drawn to scale unless stated. Windows and door openings are approximate. Whilst every care is taken in the preparation of this plan, please check all dimensions, shapes and compass bearings before making any decisions reliant upon them. (ID169853)