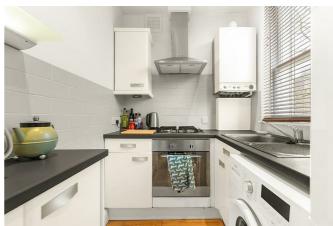

## **Property Details**

This is a fantastic two bedroom flat within easy walking distance of both Clapham and Brixton. As you enter the property, to your left you have a lovely and spacious reception/kitchen area. The living area is generously sized, with a dining area in front of huge bay windows. The kitchen is then set back allowing for the perfect combination of being open plan and also separate. Across the hall are the two large double bedrooms, the smaller bedroom has the added benefit of a balcony and the family bathroom is modern and clean. You'll be around a thirteen minute walk from Brixton underground and around a nineteen minute walk from Clapham North station.