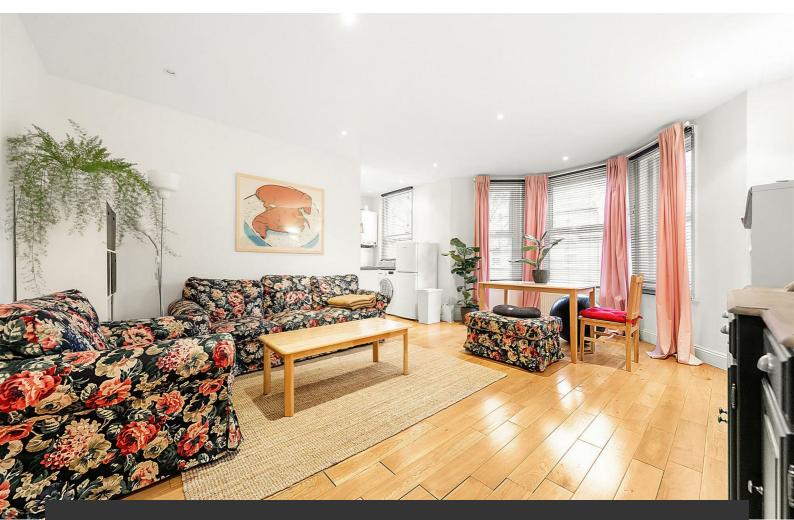

## **Property Details**

This is a fantastic two bedroom flat within easy walking distance of both Clapham and Brixton. As you enter the property, to your left you have a lovely and spacious reception/kitchen area. The living area is generously sized, with a dining area in front of huge bay windows. The kitchen is then set back allowing for the perfect combination of being open plan and also separate. Across the hall are the two large double bedrooms, the smaller bedroom has the added benefit of a balcony and the family bathroom is modern and clean. You'll be around a thirteen minute walk from Brixton underground and around a nineteen minute walk from Clapham North station.

### Features

- Balcony
- Victorian conversion
- Around a 13 minute walk to Brixton underground
- 2 Bathrooms
- Open plan
  kitchen/reception
- Bright and airy throughout