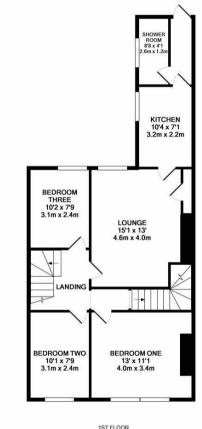

A A

APPROX. FLOOR AREA 720 SQ.FT. (66.9 SQ.M.)

> TOTAL APPROX. FLOOR AREA 1117 SQ.FT. (103.8 SQ.M.) Whilst every attempt has been made be ensure the accuracy of the floor plan contained here, measurements of doors, windows, crosm and any other tems are appointed and ne reposibility is taken for any error, omission, or mis-statement. This plan is for illustrative purposes only and should be used as such by any prospective purchaser. The services, systems and applications shown have not been tested and no guarantee as to their operability or efficiency can be given Made with Metopic #2017