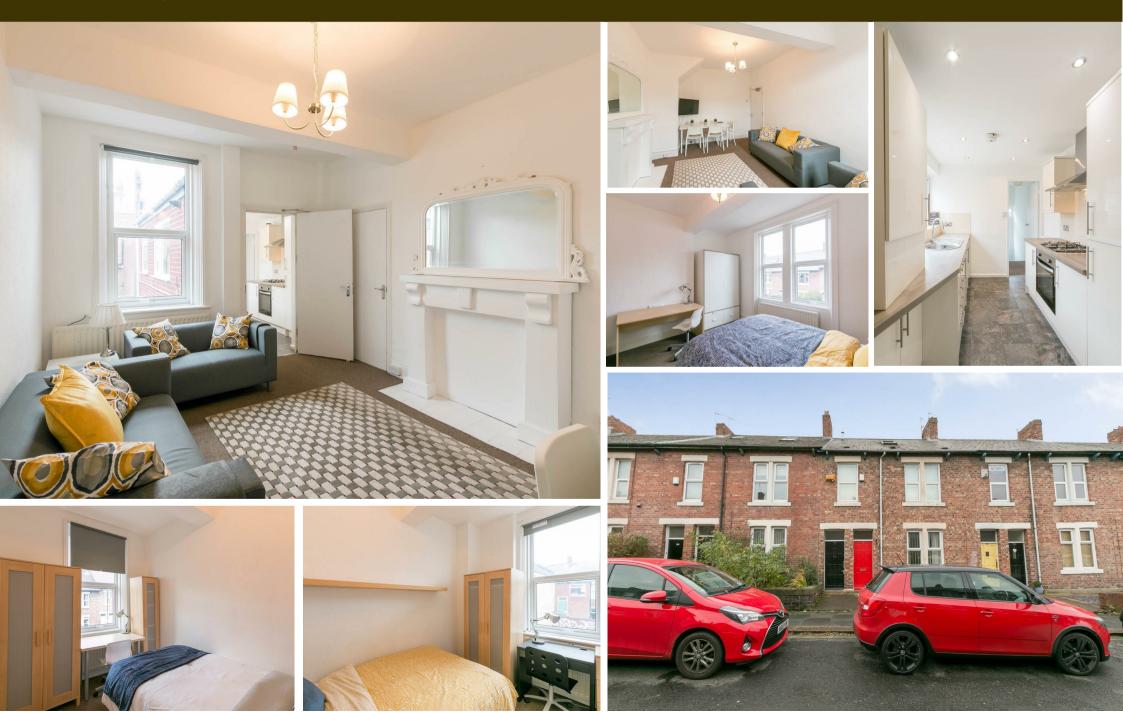

## Hotspur Street, Heaton, NE6 5BH

\*\*AVAILABLE AUGUST 2021\*\* \*\*FIVE DOUBLE BEDROOMS\*\* \*\* £79.20pppw\*\* \*\*ZERO DEPOSITS PROPERTY\*\* Ideally located within walking distance to Newcastle City Centre, this upper maisonette found on Hotspur Street offers double bedrooms, a spacious reception space and is fully furnished throughout - ideal for student sharers!

The accommodation briefly comprises an entrance hall with stairs to first floor. There are five double bedrooms, a lounge, modern fitted kitchen, bathroom WC and separate shower room WC. With gas central heating and double glazed windows throughout. Externally there is a year to the rear and on street parking to the front.

Available 1st August 2021 | £79.20pppw/ £1,716pcm | Upper Maisonette | 1,117 Sq. ft (103.8m2) | Five Double Bedrooms | Lounge | Modern Kitchen | Bathroom WC | Shower Room WC | On Street Parking | Rear Yard | Furnished | DG & GCH | EPC Rating: C