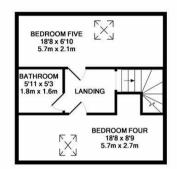

> > OFT

NAEA

The Propert

2ND FLOOR APPROX. FLOOR AREA 349 SQ.FT. (32.4 SQ.M.)

£1,716 PCM

Misrepresentation Act 1967. These particulars and the descriptions and measurements herein do not constitute representation and whilst every effort has been made to ensure accuracy, this cannot be guaranteed.