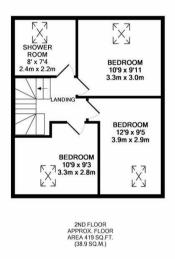

The accommodation briefly comprises an entrance hall with stairs to first floor. There are five double bedrooms, a lounge, separate dining room, modern fitted kitchen and two bathrooms. With gas central heating and double glazed windows throughout. Externally there is a yard to the rear and on street permit parking to the front.

Available 21st July 2021 | £88.00pppw/ £1,906.41pcm | Upper Maisonette | 1,107 Sq. ft (102.8 m2) | Five Double Bedrooms Two Reception Rooms | Lounge | Dining Room | Modern Kitchen | Two Separate Bathrooms | Permit Parking | Excellent Location | Rear Yard | Furnished | DG & GCH | EPC Rating: E

TOTAL APPROX. FLOOR AREA 1107 SQ.FT. (102.8 SQ.M.)

Whiste very attempt has been made to ensure the accuracy of the floor plan contained here, measurements of doors, windows, comes and any other tiens are approximate and no responsibility is taken for any error, omission, or mis-statement. This plan is for illustrative purposes only and should be used as such by any prospective purchaser. The services, systems and applicances shown have not been tested and no guarantee as to their operability or efficiency can be given. Made with Metropic (2017)