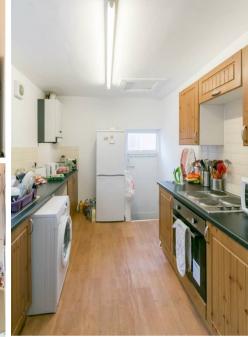

The accommodation briefly comprises an entrance hall with stairs to first floor. There are five double bedrooms, a lounge, separate dining room, modern fitted kitchen and two bathrooms. With gas central heating and double glazed windows throughout. Externally there is a yard to the rear and on street permit parking to the front.

Available 21st July 2021 | £88.00pppw/ £1,906.41pcm | Upper Maisonette | 1,107 Sq. ft (102.8 m2) | Five Double Bedrooms Two Reception Rooms | Lounge | Dining Room | Modern Kitchen | Two Separate Bathrooms | Permit Parking | Excellent Location | Rear Yard | Furnished | DG & GCH | EPC Rating: E