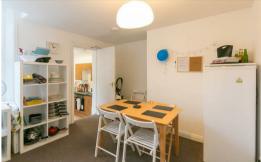

The accommodation briefly comprises an entrance hall with stairs to first floor. There are five double bedrooms, a lounge, separate dining room, modern fitted kitchen and two bathrooms. With gas central heating and double glazed windows throughout. Externally there is a yard to the rear and on street permit parking to the front.

Available 21st July 2021 | £88.00pppw/ £1,906.41pcm | Upper Maisonette | 1,107 Sq. ft (102.8 m2) | Five Double Bedrooms Two Reception Rooms | Lounge | Dining Room | Modern Kitchen | Two Separate Bathrooms | Permit Parking | Excellent Location | Rear Yard | Furnished | DG & GCH | EPC Rating: E