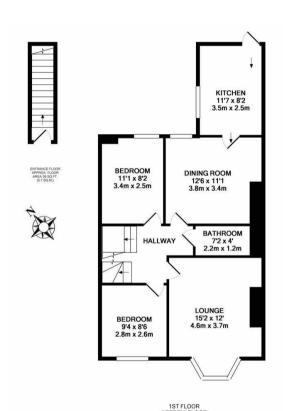

The accommodation briefly comprises an entrance hall with stairs to first floor. There are five double bedrooms, a lounge, separate dining room, modern fitted kitchen and two bathrooms. With gas central heating and double glazed windows throughout. Externally there is a yard to the rear and on street permit parking to the front.

Available 21st July 2021 | £88.00pppw/ £1,906.41pcm | Upper Maisonette | 1,107 Sq. ft (102.8 m2) | Five Double Bedrooms Two Reception Rooms | Lounge | Dining Room | Modern Kitchen | Two Separate Bathrooms | Permit Parking | Excellent Location | Rear Yard | Furnished | DG & GCH | EPC Rating: E

TOTAL APPROX. FLOOR AREA 1107 SQ.FT. (102.8 SQ.M.)

Whiste very attempt has been made to ensure the accuracy of the floor plan contained here, measurements of doors, windows, comes and any other tiens are approximate and no responsibility is taken for any error, omission, or mis-statement. This plan is for illustrative purposes only and should be used as such by any prospective purchaser. The services, systems and applicances shown have not been tested and no guarantee as to their operability or efficiency can be given. Made with Metropic (2017)