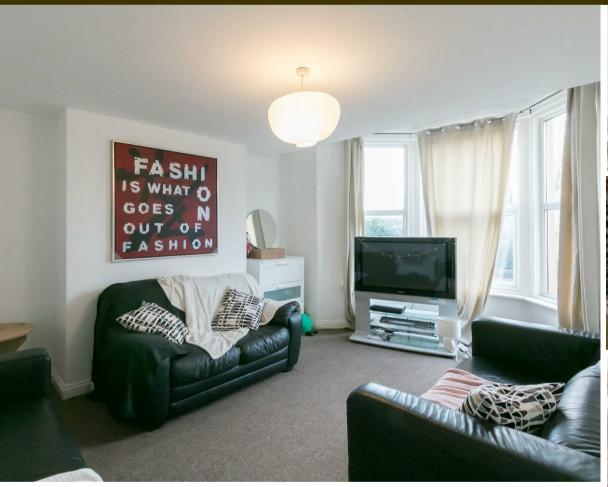

The accommodation briefly comprises an entrance hall with stairs to first floor. There are five double bedrooms, a lounge, separate dining room, modern fitted kitchen and two bathrooms. With gas central heating and double glazed windows throughout. Externally there is a yard to the rear and on street permit parking to the front.

Available 21st July 2021 | £88.00pppw/ £1,906.41pcm | Upper Maisonette | 1,107 Sq. ft (102.8 m2) | Five Double Bedrooms Two Reception Rooms | Lounge | Dining Room | Modern Kitchen | Two Separate Bathrooms | Permit Parking | Excellent Location | Rear Yard | Furnished | DG & GCH | EPC Rating: E