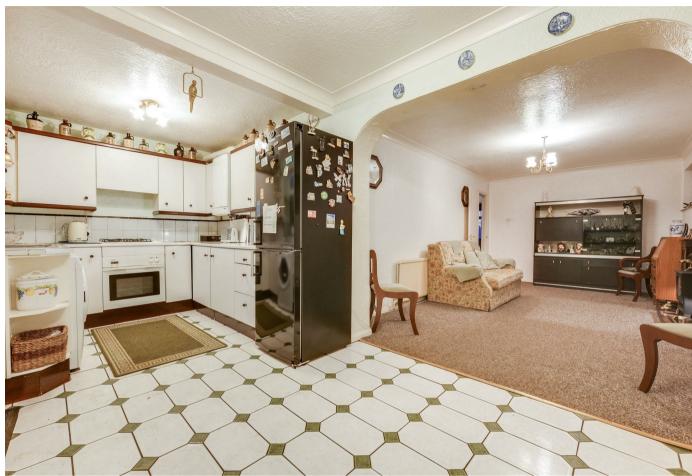

#### Kitchen/Diner

 $8'0" \times 17'1" (2.44m \times 5.21m)$ 

Range of wall and base level units with roll top work surfaces above incorporating stainless steel sink and drainer unit, integrated four ring gas hob with oven below and extractor unit over, space for washing machine, space for fridge freezer, double glazed windows to rear, double glazed door to side leading to rear garden, ceiling light, wall mounted boiler, radiator, tiled splash backs, tiled flooring.