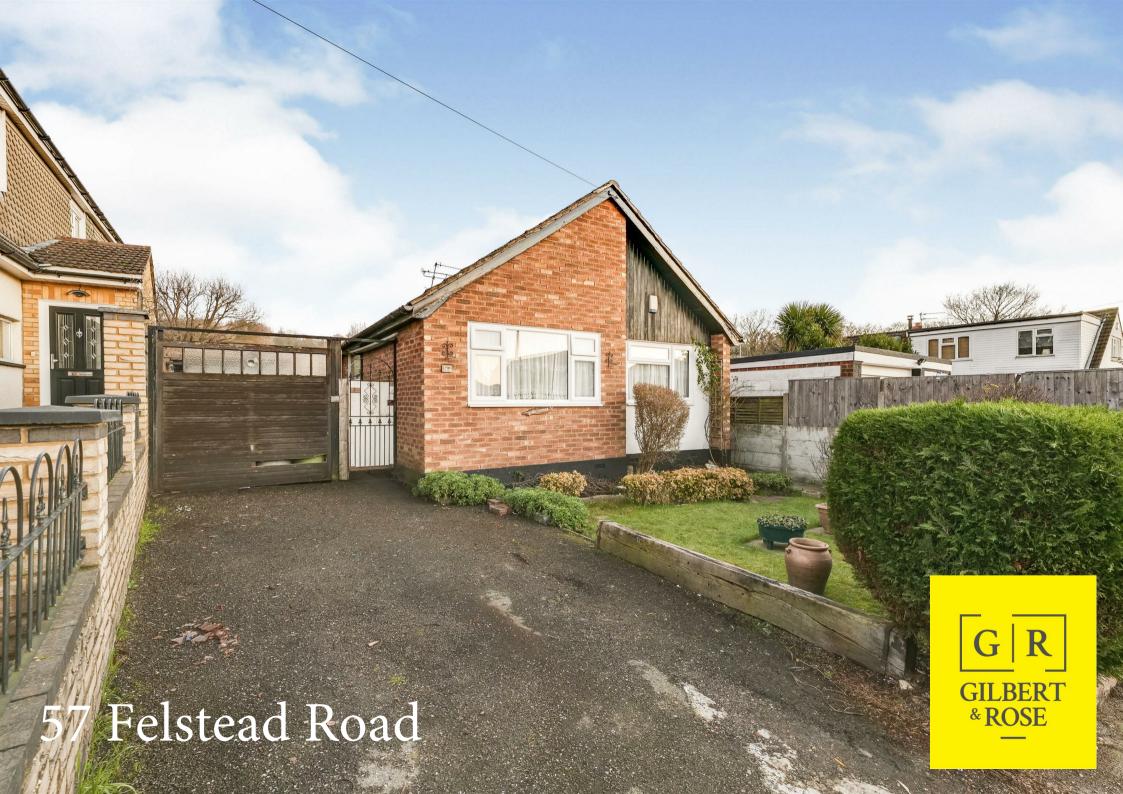

# 57 Felstead Road Benfleet Essex SS7 1BJ

# Guide price £325,000

3

Guide Price £325,000 - £335,000

Are you looking for your next renovation project? This spacious detached bungalow could be extended and transformed into something incredible STPP! The exterior provides ample off street parking, a rear garden with a seating area which will be a wonderful place to relax whilst outdoor dining in the summer months with friends and family. Inside the property, you will find an open planned kitchen/dining area, spacious lounge, three piece suite family shower room and three double bedrooms. Location wise, this fantastic home is in catchment to Kents Hill Infant Academy and The Appleton School which are both a short walk away, a 15 minute walk to Tarpots where you can enjoy shops, cafes and restaurants, and only a 30 minute walk to Benfleet station where you can catch the train to London in under an hour.

#### Front Garden

Hardstanding driveway providing off street parking for multiple vehicles, lawn area to side with mature shrubs, hardstanding pathway leading to front entrance door and side gated access to rear garden.