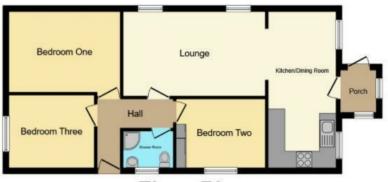

#### Entrance

Door into hallway comprising coved comicing to ceiling with pendant lighting, radiator, carpeted flooring, doors to:

### Lounge

 $16'9" \times 10'0" (5.11m \times 3.05m)$ 

Double glazed windows to side, coved cornicing to ceiling with pendant lighting, feature fireplace, radiator, carpeted flooring, open into:

#### Kitchen/Diner

 $8'0" \times 17'1" (2.44m \times 5.21m)$ 

Range of wall and base level units with roll top work surfaces above incorporating stainless steel sink and drainer unit, integrated four ring gas hob with oven below and extractor unit over, space for washing machine, space for fridge freezer, double glazed windows to rear, double glazed door to side leading to rear garden, ceiling light, wall mounted boiler, radiator, tiled splash backs, tiled flooring.

#### Bedroom One

 $13'1" \times 10'0" (3.99m \times 3.07m)$ 

Double glazed window to front, coved cornicing to ceiling with pendant lighting, radiator, storage cupboard, built in storage units, carpeted flooring.

#### Bedroom Two

 $10'5" \times 8'9" (3.20m \times 2.67m)$ 

Double glazed window to side, pendant lighting, radiator, carpeted flooring.

#### Bedroom Three

 $8'9" \times 8'0" (2.67m \times 2.44m)$ 

Double glazed window to front, smooth ceiling with pendant lighting, radiator, carpeted flooring.