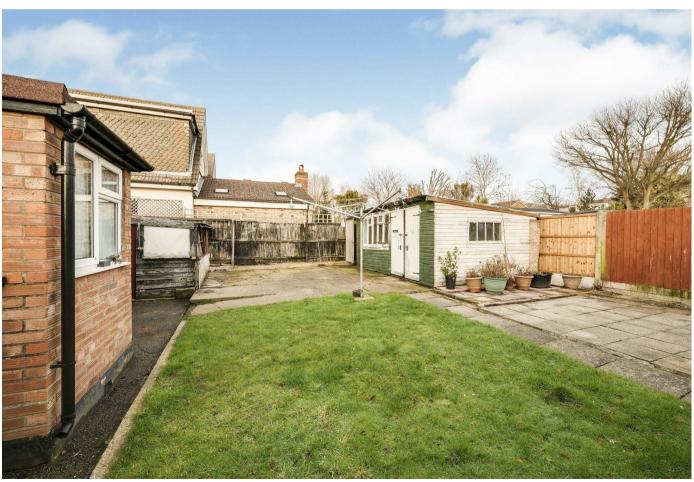

#### Rear Garden

Hardstanding area leading onto lawn, hardstanding seating area to side leading to shed and outbuilding, block paved seating area to rear, side gated access to front garden.

#### Front Garden

Hardstanding driveway providing off street parking for multiple vehicles, lawn area to side with mature shrubs, hardstanding pathway leading to front entrance door and side gated access to rear garden.

## Outbuilding

Large outbuilding with double doors to front, windows to front, windows to side, power and lighting.

Floor Plan