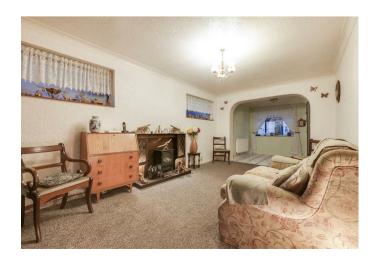

### Lounge

 $16'9" \times 10'0" (5.11m \times 3.05m)$ 

Double glazed windows to side, coved cornicing to ceiling with pendant lighting, feature fireplace, radiator, carpeted flooring, open into: