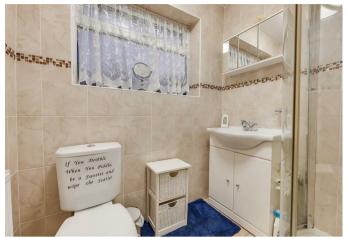

#### Shower Room

Three piece suite comprising corner shower cubicle, wash hand basins et into vanity unit, low level w/c, double glazed obscure window to side, ceiling light, tiled walls, radiator, tiled flooring.