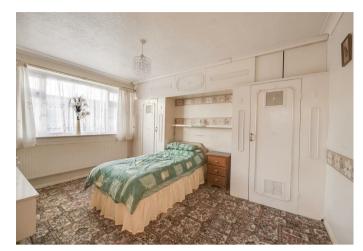

#### Bedroom One

 $13'1" \times 10'0" (3.99m \times 3.07m)$ 

Double glazed window to front, coved cornicing to ceiling with pendant lighting, radiator, storage cupboard, built in storage units, carpeted flooring.

#### Bedroom Two

 $10'5" \times 8'9" (3.20m \times 2.67m)$ 

Double glazed window to side, pendant lighting, radiator, carpeted flooring.

#### Bedroom Three

 $8'9" \times 8'0" (2.67m \times 2.44m)$ 

Double glazed window to front, smooth ceiling with pendant lighting, radiator, carpeted flooring.