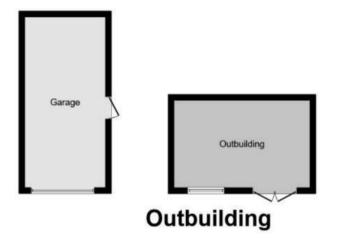

## Outbuilding

Large outbuilding with double doors to front, windows to front, windows to side, power and lighting.

Floor Plan