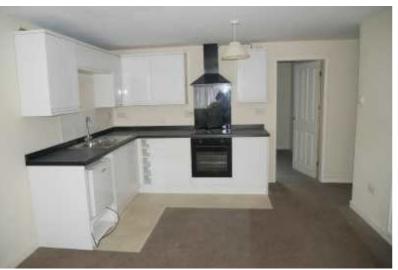

## Open Plan Lounge/Kitchen 3.56m x 4.91m (11'8" x 16'1")

Bedroom One 3.57m x 2.58m (11'9" x 8'6")