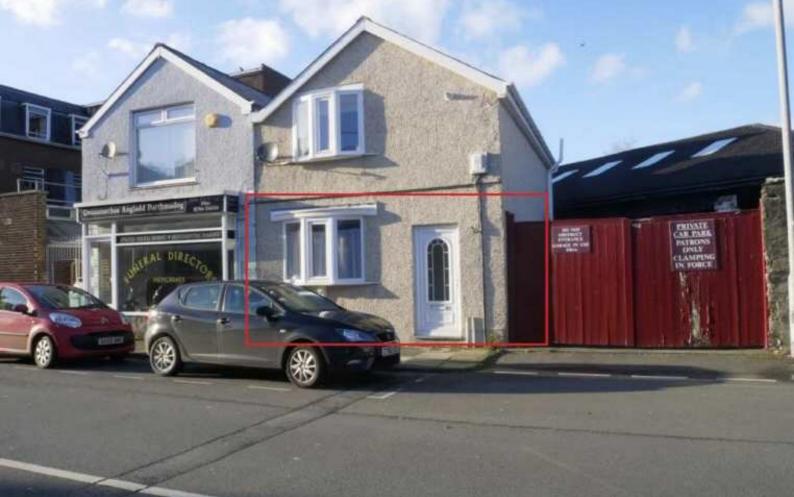

## DIRECTIONS

From our Porthmadog office turn right and go across the roundabout into New Street. The property can be found on the left before the Red Lion public house, next door to the funeral directors.

## **Brief Description**

A ground floor one bedroom apartment located just off the High Street. Within easy walking distance of the towns amenities. Gas fired central heating and double glazing. Ideal for a single professional only. Unfurnished. No Pets. No Smokers.