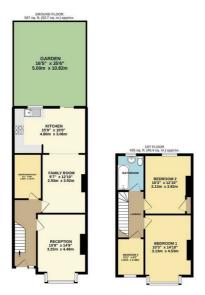

## Exterior

**Reception Area** 9'7" x 12'10" (2.93 x 3.92)

**Kitchen/Dinning Area** 15'8" × 10'0" (4.80 × 3.06)

Additional Reception/Storage Room  $6'1" \times 9'8" (1.86 \times 2.97)$ 

Bedroom 1 10'7" x 14'8" (3.25 x 4.48)

**Bedroom 2** 10'3" x 14'10" (3.13 x 4.53)

**Bedroom 3** 10'3" x 12'10" (3.13 x 3.92)

**Bedroom 4** 5'11" x 8'1" (1.81 x 2.48)

**Bathroom** 

**Garden** 16'4" x 35'5" (5.00 x 10.82)

## Jebb Street, E3

Approximate Gross Internal Area 1001 sq. ft - 93 sq. m.

Total Floor Area 1001 sq. ft. - 93 sq. m. Approx.

For Illustration Purposes Only - Not To Scale. Ipaplus.com