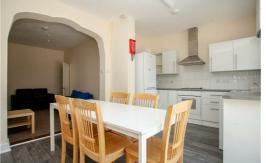

The property offers good sized living accommodation with a Reception Room that opens on to a newly refurbished Kitchen/Dinner with patio doors directly into the large, low maintenance garden. There are three Large Double Bedrooms (one on the ground floor and two on the first floor) and an additional 4th single bedroom which unfortunately since the introduction of HMO licensing can no longer be occupied by an adult but is still suitable as a child's bedroom.

## Exterior

**Reception Area** 9'7" x 12'10" (2.93 x 3.92)

**Kitchen/Dinning Area** 15'8" × 10'0" (4.80 × 3.06)

Additional Reception/Storage Room  $6'1" \times 9'8" (1.86 \times 2.97)$ 

Bedroom 1 10'7" x 14'8" (3.25 x 4.48)