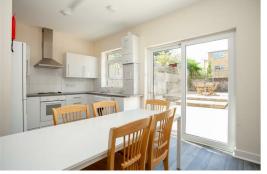

The property offers good sized living accommodation with a Reception Room that opens on to a newly refurbished Kitchen/Dinner with patio doors directly into the large, low maintenance garden. There are three Large Double Bedrooms (one on the ground floor and two on the first floor) and an additional 4th single bedroom which unfortunately since the introduction of HMO licensing can no longer be occupied by an adult but is still suitable as a child's bedroom.

## Exterior

**Reception Area** 9'7" x 12'10" (2.93 x 3.92)

**Kitchen/Dinning Area** 15'8" × 10'0" (4.80 × 3.06)

Additional Reception/Storage Room  $6'1" \times 9'8" (1.86 \times 2.97)$ 

Bedroom 1 10'7" x 14'8" (3.25 x 4.48)