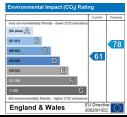

ble as a child's bedroom.

The bathroom is located on the first floor and has a white three piece bathroom suite with a shower over the bath.

This property is available NOW







## Exterior

**Reception Area** 9'7" x 12'10" (2.93 x 3.92)

**Kitchen/Dinning Area** 15'8" × 10'0" (4.80 × 3.06)

Additional Reception/Storage Room  $6'1" \times 9'8" (1.86 \times 2.97)$ 

Bedroom 1 10'7" x 14'8" (3.25 x 4.48)

**Bedroom 2** 10'3" x 14'10" (3.13 x 4.53)

**Bedroom 3** 10'3" x 12'10" (3.13 x 3.92)

**Bedroom 4** 5'11" x 8'1" (1.81 x 2.48)

**Bathroom** 

**Garden** 16'4" x 35'5" (5.00 x 10.82)

## Jebb Street, E3



Approximate Gross Internal Area 1001 sq. ft - 93 sq. m.



Total Floor Area 1001 sq. ft. - 93 sq. m. Approx.

For Illustration Purposes Only - Not To Scale. Ipaplus.com