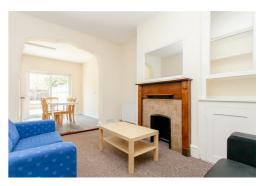

The property offers good sized living accommodation with a Reception Room that opens on to a newly refurbished Kitchen/Dinner with patio doors directly into the large, low maintenance garden. There are three Large Double Bedrooms (one on the ground floor and two on the first floor) and an additional 4th single bedroom which unfortunately since the introduction of HMO licensing can no longer be occupied by an adult but is still suitable as a child's bedroom.

## Exterior

**Reception Area** 9'7" x 12'10" (2.93 x 3.92)

**Kitchen/Dinning Area** 15'8" × 10'0" (4.80 × 3.06)

Additional Reception/Storage Room  $6'1" \times 9'8" (1.86 \times 2.97)$ 

Bedroom 1 10'7" x 14'8" (3.25 x 4.48)