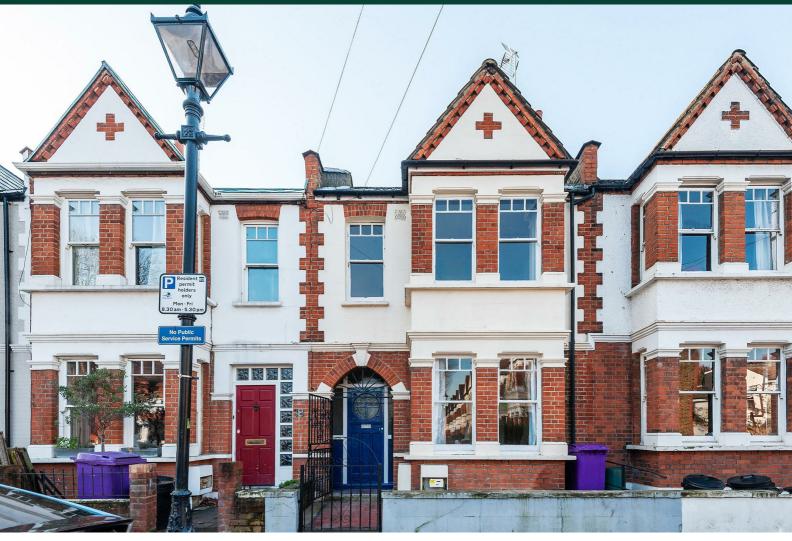

## Jebb Street, London, , E3 2TL £2,350 PCM

Elms Estates are please to be able to bring to the market To Let this newly refurbish large 4 Bedroom Terraced House situated within easy reach of Bow Church DLR Station and Bow Road (District Line) Tube Station and the Multiple Bus Routes servicing Bow Road with routes in to the city, West End and beyond. For car drivers the is also excellent access to the A12.

The property offers good sized living accommodation with a Reception Room that opens on to a newly refurbished Kitchen/Dinner with patio doors directly into the large, low maintenance garden. There are three Large Double Bedrooms (one on the ground floor and two on the first floor) and an additional 4th single bedroom which unfortunately since the introduction of HMO licensing can no longer be occupied by an adult but is still suitable as a child's bedroom.