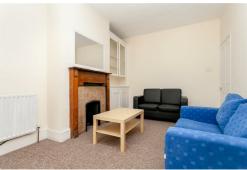

The property offers good sized living accommodation with a Reception Room that opens on to a newly refurbished Kitchen/Dinner with patio doors directly into the large, low maintenance garden. There are three Large Double Bedrooms (one on the ground floor and two on the first floor) and an additional 4th single bedroom which unfortunately since the introduction of HMO licensing can no longer be occupied by an adult but is still suitable as a child's bedroom.

## Exterior

**Reception Area** 9'7" x 12'10" (2.93 x 3.92)

**Kitchen/Dinning Area** 15'8" × 10'0" (4.80 × 3.06)

Additional Reception/Storage Room  $6'1" \times 9'8" (1.86 \times 2.97)$ 

Bedroom 1 10'7" x 14'8" (3.25 x 4.48)