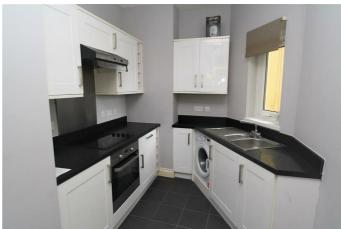

## **Description**

Modern two bedroom apartment on the second floor of this Call our lettings team today to arrange a viewing. purpose built building. Consists of a spacious south facing lounge with large bay window, modern fitted white gloss kitchen with integrated appliances including washing machine, fridge, hob, oven & extractor. Three piece bathroom. Large double master bedroom. Second small double bedroom. Lift access to all floors. A short walk away from Westcliff c2c Train Station, Hamlet Court Road and Seafront.

#### **DIMENSIONS**

Lounge/Diner 17` 5`` x 10` 7`` (5.30m x 3.22m) Kitchen 9` 6`` x 5` 1`` (2.89m x 1.55m) Master bedroom 14` 9`` x 13` 1`` (4.49m x 3.98m) Bedroom 2 7` 11`` x 7` 8`` (2.41m x 2.34m)