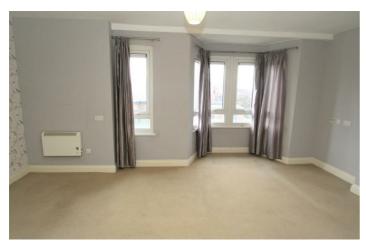

## **Description**

Modern two bedroom apartment on the second floor of this Call our lettings team today to arrange a viewing. purpose built building. Consists of a spacious south facing lounge with large bay window, modern fitted white gloss kitchen with integrated appliances including washing machine, fridge, hob, oven & extractor. Three piece bathroom. Large double master bedroom. Second small double bedroom. Lift access to all floors. A short walk away from Westcliff c2c Train Station, Hamlet Court Road and Seafront.

#### **DIMENSIONS**

Lounge/Diner 17` 5`` x 10` 7`` (5.30m x 3.22m) Kitchen 9` 6`` x 5` 1`` (2.89m x 1.55m) Master bedroom 14` 9`` x 13` 1`` (4.49m x 3.98m) Bedroom 2 7` 11`` x 7` 8`` (2.41m x 2.34m)