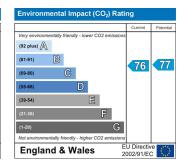

- Close to Seafront
- Close to Westcliff Train Station



## **Description**

Modern two bedroom apartment on the second floor of this Call our lettings team today to arrange a viewing. purpose built building. Consists of a spacious south facing lounge with large bay window, modern fitted white gloss kitchen with integrated appliances including washing machine, fridge, hob, oven & extractor. Three piece bathroom. Large double master bedroom. Second small double bedroom. Lift access to all floors. A short walk away from Westcliff c2c Train Station, Hamlet Court Road and Seafront.

#### **DIMENSIONS**

Lounge/Diner 17` 5`` x 10` 7`` (5.30m x 3.22m) Kitchen 9` 6`` x 5` 1`` (2.89m x 1.55m) Master bedroom 14` 9`` x 13` 1`` (4.49m x 3.98m) Bedroom 2 7` 11`` x 7` 8`` (2.41m x 2.34m)