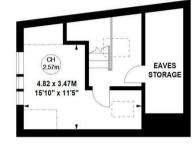

## Brookfield Road, W4

CH - Ceiling Height

Approximate gross internal area 111.57 sq m / 1201 sq ft (Including Eaves Storage) Eaves Storage 6.50 sq m / 70 sq ft

Second Floor

**Ground Floor** 

Not to scale, for guidance only and must not be relied upon as a statement of fact. All measurements and areas are approximate only