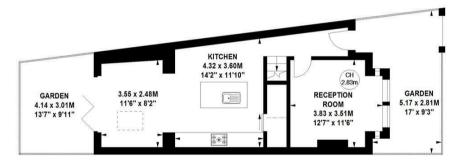

## Brookfield Road, W4

CH - Ceiling Height

Approximate gross internal area 111.57 sq m / 1201 sq ft (Including Eaves Storage) Eaves Storage 6.50 sq m / 70 sq ft

Second Floor

**Ground Floor** 

Not to scale, for guidance only and must not be relied upon as a statement of fact. All measurements and areas are approximate only