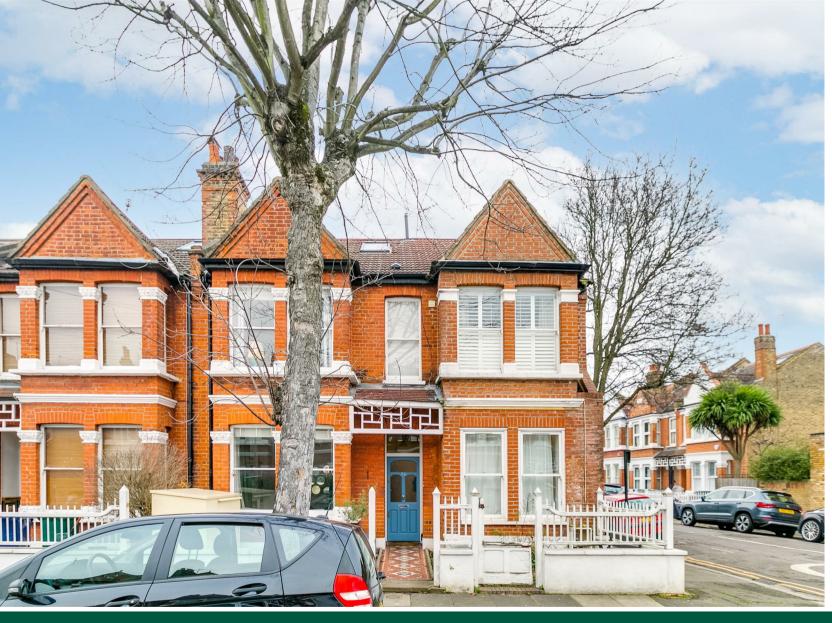

Brookfield Road, London, W4 1DJ £1,050,000

- Three bedroom Edwardian house
- Master bedroom with en suite shower room
- Private patio with rear access

- Bedford Park located
- 22' fully integrated kitchen/breakfast room
- Freehold

## THE PROPERTY

A well presented three bedroom Edwardian house ideally located in this popular residential street on the boarders of Bedford Park offering close proximity to all amenities. Accommodation comprises: Master bedroom with en suite shower room, two further bedrooms, luxury bathroom, front reception room with bay window, 22' fully integrated kitchen/breakfast room, utility room, private patio garden with rear access, situated within close proximity of Turnham Green tube station and the extensive facilities, shopping, bars and restaurants on Chiswick High Road.