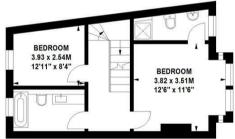

Brookfield Road, London, W4 1DJ £1,050,000



- Three bedroom Edwardian house
- Master bedroom with en suite shower room
- Private patio with rear access

- Bedford Park located
- 22' fully integrated kitchen/breakfast room
- Freehold

Tenure - Freehold Local Authority - London borough of Ealing Council Tax - Band F (£2270 pa)

## Brookfield Road, W4

CH - Ceiling Height

Approximate gross internal area 111.57 sq m / 1201 sq ft (Including Eaves Storage) Eaves Storage 6.50 sq m / 70 sq ft





Second Floor





**Ground Floor** 

Not to scale, for guidance only and must not be relied upon as a statement of fact. All measurements and areas are approximate only

## First Floor

## THE PROPERTY

A well presented three bedroom Edwardian house ideally located in this popular residential street on the boarders of Bedford Park offering close proximity to all amenities. Accommodation comprises: Master bedroom with en suite shower room, two further bedrooms, luxury bathroom, front reception room with bay window, 22' fully integrated kitchen/breakfast room, utility room, private patio garden with rear access, situated within close proximity of Turnham Green tube station and the extensive facilities, shopping, bars and restaurants on Chiswick High Road.

## **SITUATION**



5-7 Turnham Green Terrace, Chis