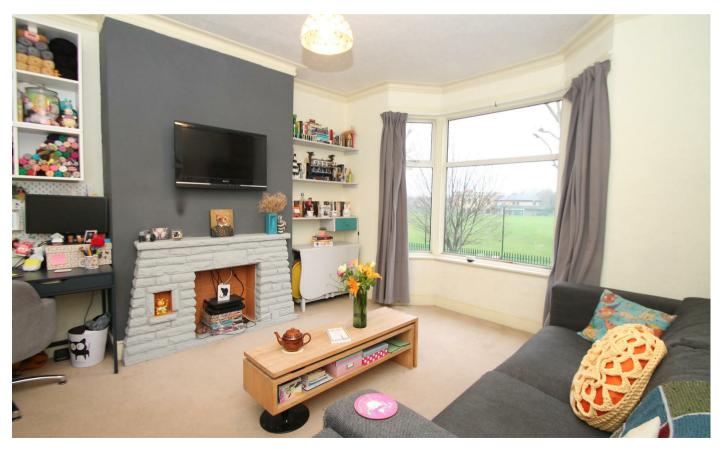

Communal ground floor entrance • Spacious living room with large bay window and high ceilings • Bright and spacious kitchen • Double bedroom with large bay window • Bathroom with separate w.c • Landing with large window and access to loft space which has the potential to convert • Gas central heating • Mostly double glazed • 100 years+ lease remaining.