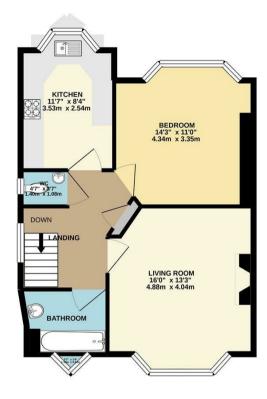

Communal ground floor entrance • Spacious living room with large bay window and high ceilings • Bright and spacious kitchen • Double bedroom with large bay window • Bathroom with separate w.c • Landing with large window and access to loft space which has the potential to convert • Gas central heating • Mostly double glazed • 100 years+ lease remaining.

Gross Internal Area: 646.00 sq ft

GROUND FLOOR 1ST FLOOR 653 sq.ft. (60.6 sq.m.) approx

TOTAL FL.OOR AREA: 66650, ft. (60.0 sq.m.) approx.

While every attempt has been made to ensure the access; of the floogian contacted print, measurement of door, sindows, forms and any other feren are approximate and re-responsibility in taken for any enrice of doors, sindows, forms and any other feren are approximate and re-responsibility in taken for any enrich enrichment. The pain in fell instantive propose ofly and should be used as such by any prospective purchaser. The services, systems and applicances shown have not been tested and no guarante as to their operating or efficiency on the given.