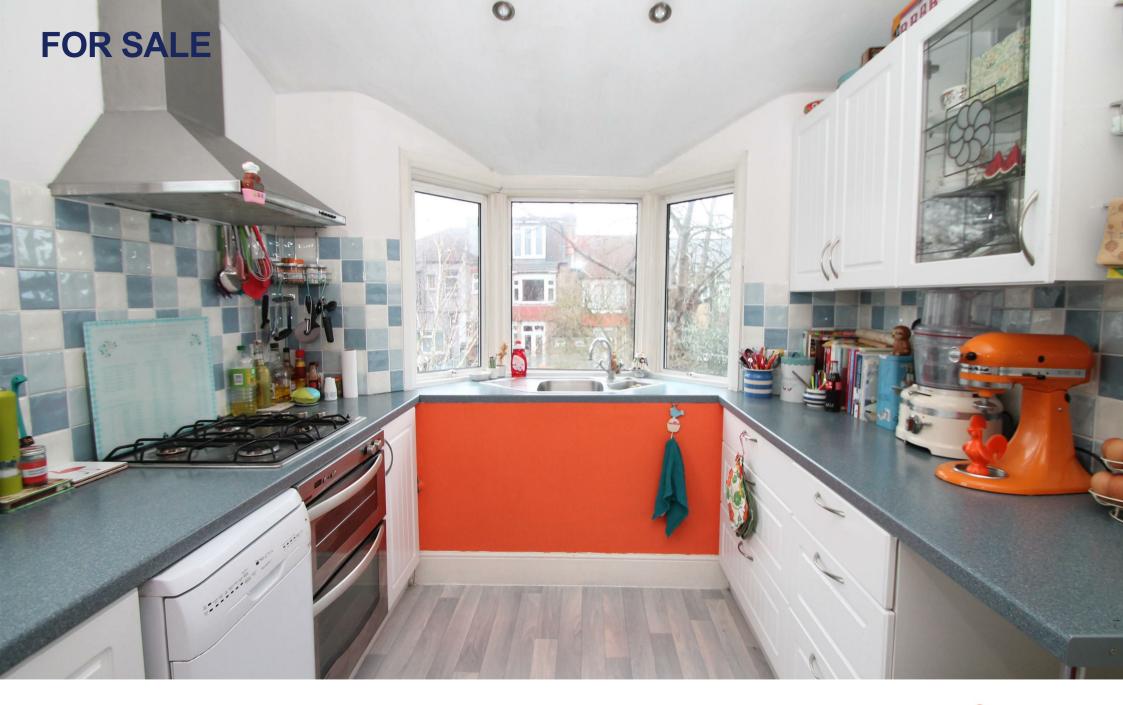

Communal ground floor entrance • Spacious living room with large bay window and high ceilings • Bright and spacious kitchen • Double bedroom with large bay window • Bathroom with separate w.c • Landing with large window and access to loft space which has the potential to convert • Gas central heating • Mostly double glazed • 100 years+ lease remaining.

- One bedroom flat
- First floor conversion
- Spacious living room
- Kitchen
- Bathroom
- Loft space
- Opposite green space
- Close to shops/station

Chimes Avenue Palmers Green London N13 5HX

Tenure: Leasehold