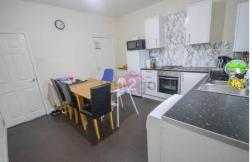

#### KITCHEN/DINER

 $11'10" \times 12'3" (3.62m \times 3.75m)$ 

Fitted with ample modern wall and base units, contrasting worktops and acrylic splash backs. One and a half stainless steel sink with drainer and mixer tap. Oven, hob, under counter space for washing machine and space for full height fridge/freezer. Ceiling light, radiator and window to the rear. Wall mounted boiler, uPVC door to rear and door to under stairs storage cupboard.