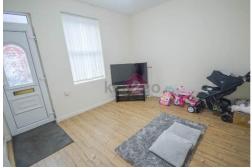

#### LOUNGE

 $11'10" \times 10'11" (3.62m \times 3.33m)$ 

Enter through uPVC door into lounge with neutral decor and laminate flooring. Ceiling light, radiator, TV point and window to the front. Door to hallway.

## HALLWAY

With neutral decor and laminate flooring. Stair rise to first floor landing and door to kitchen/diner.