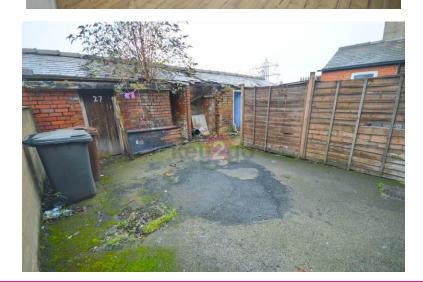

### OUTSIDE

To the rear of the property is a concrete yard, shared access to next door and brick built outhouse/toilet.