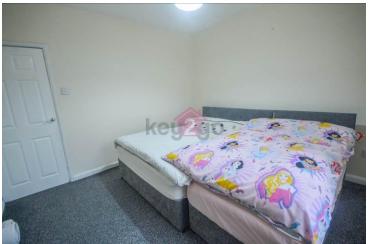

#### BEDROOM 2

 $9'2" \times 12'2" (2.80m \times 3.71m)$ 

A second good sized rear facing bedroom with neutral decor and carpet flooring. Ceiling light, radiator and window. Door to over stairs storage cupboard.