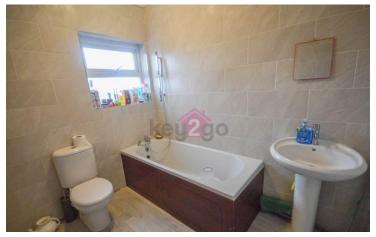

#### BATHROOM

 $8' \ 0'' \times 6' \ 5'' \ (2.45 \text{m} \times 1.98 \text{m})$ 

Comprising of bath with mixer shower tap, pedestal sink and close coupled WC. Ceiling light, chrome ladder style radiator and obscure glass window. Fully tiled walls and laminate flooring.