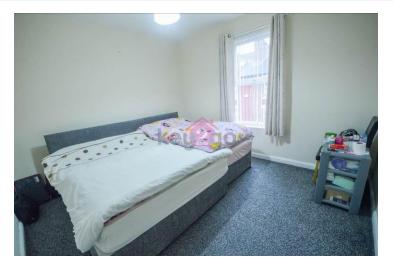

#### BEDROOM I

 $11'10" \times 11'1" (3.61m \times 3.38m)$ 

Generous sized double bedroom with neutral decor and carpet flooring. Ceiling light, radiator and window to the front.