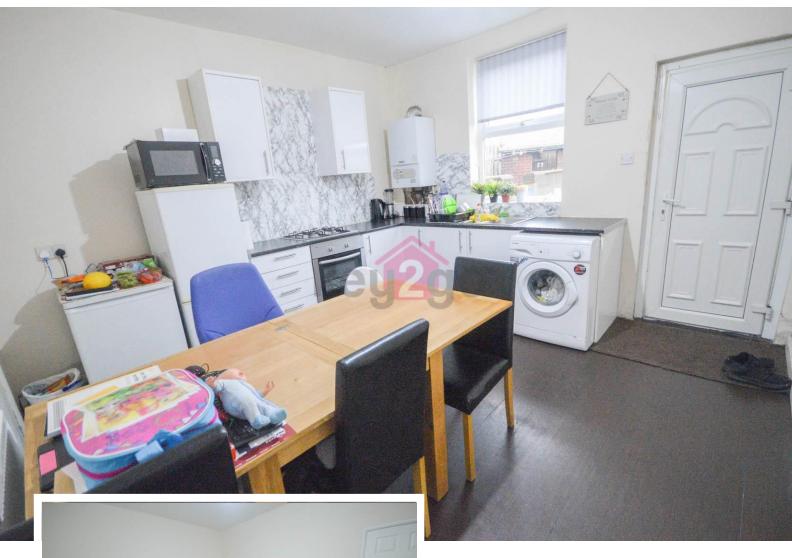

#### KITCHEN/DINER

 $11'10" \times 12'3" (3.62m \times 3.75m)$ 

Fitted with ample modern wall and base units, contrasting worktops and acrylic splash backs. One and a half stainless steel sink with drainer and mixer tap. Oven, hob, under counter space for washing machine and space for full height fridge/freezer. Ceiling light, radiator and window to the rear. Wall mounted boiler, uPVC door to rear and door to under stairs storage cupboard.