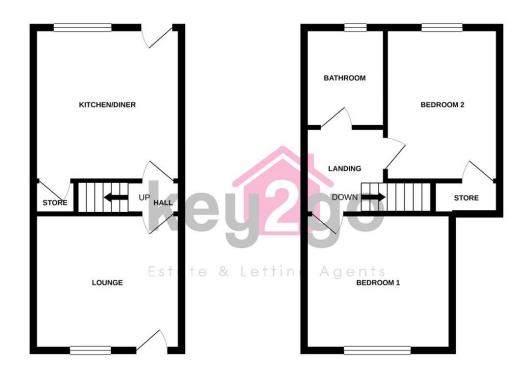

## PROPERTY DETAILS

- LEASEHOLD
- FULLY UPVC DOUBLE GAZED
- GAS CENTRAL HEATING
- COMBI BOILER

GROUND FLOOR 308 sq.ft. (28.6 sq.m.) approx. 1ST FLOOR 364 sq.ft. (33.8 sq.m.) approx.

#### TOTAL FLOOR AREA: 672 sq.ft. (62.4 sq.m.) approx.

Whist every attempt has been made to ensure the accuracy of the floopan contained here, measurements of doors, windows, rooms and any other items are approximate and no responsibility is taken for any error, ornission or mis-storement. This plan is the first any error, ornission or mis-storement. This plan is for illustrative purposes only and should be used as such by any prospective parchaser. The services, systems and appliances shown have not been tested and no guarantee as to them operating or efficiency can be given.