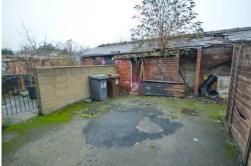

### OUTSIDE

To the rear of the property is a concrete yard, shared access to next door and brick built outhouse/toilet.