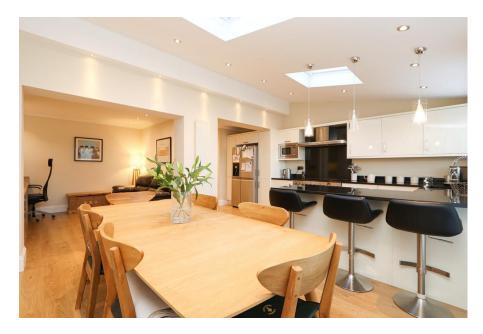

- Three Bedroom Semi Detached House
- Modern Fitted Kitchen With Integrated Appliances
- Open Plan Kitchen & Dining Area With Bi-Folding Doors
- Bay Windowed Living Room
- Spacious Snug/Home Office Space
- Three Good Sized Bedrooms
- Modern Family Bathroom
- Generous Rear Garden With Lawn, Patio & Summer House
- Off Road Parking
- Energy Rating TBC, Tenure; Leasehold.

£210,000 to £230,000 (Guide Price)

This is for my family...

- You'll love the open plan kitchen & dining area which is flooded in light with its many bright windows.
- The generous rear garden provides a safe place for children to play whilst adults benefit from the patio area or summer house.
- The three well-proportioned bedrooms provide the perfect space for a growing family.
- The property is within the catchment of numerous highly regarded schools.

Buying for myself and my partner...

- Offering a perfect entertaining space in the generous kitchen & dining room which offers bi-folding doors leading to the rear patio.
- The snug/home office is perfect to suit professionals working from home.
- Shops and local amenities are close by, as is access to the motorway network.