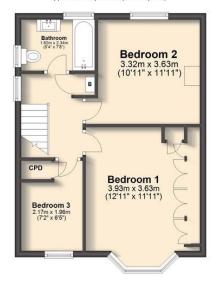

Ground Floor

Approx. 64.0 sq. metres (688.4 sq. feet)

First Floor
Approx. 42.0 sq. metres (452.2 sq. feet)

Total area: approx. 106.0 sq. metres (1140.6 sq. feet)

We endeavour to make these particulars as accurate as possible, but they should only be used as guidance and they do not constitute any part of the contract. All measurements are approximate and no guarantees are made to the services, heating systems, appliances (if any) or fittings as to their working order and no warranty can be given or implied.