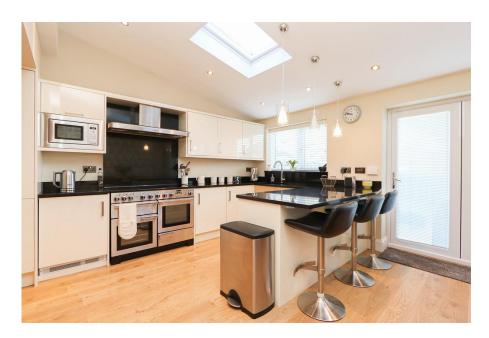

- Three Bedroom Semi Detached House
- Modern Fitted Kitchen With Integrated Appliances
- Open Plan Kitchen & Dining Area With Bi-Folding Doors
- Bay Windowed Living Room
- Spacious Snug/Home Office Space
- Three Good Sized Bedrooms
- Modern Family Bathroom
- Generous Rear Garden With Lawn, Patio & Summer House
- Off Road Parking
- Energy Rating TBC, Tenure; Leasehold.

£210,000 to £230,000 (Guide Price)

This is for my family...

- You'll love the open plan kitchen & dining area which is flooded in light with its many bright windows.
- The generous rear garden provides a safe place for children to play whilst adults benefit from the patio area or summer house.
- The three well-proportioned bedrooms provide the perfect space for a growing family.
- The property is within the catchment of numerous highly regarded schools.

Buying for myself and my partner...

- Offering a perfect entertaining space in the generous kitchen & dining room which offers bi-folding doors leading to the rear patio.
- The snug/home office is perfect to suit professionals working from home.
- Shops and local amenities are close by, as is access to the motorway network.