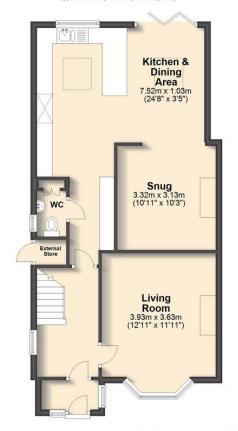

Ground Floor

Approx. 64.0 sq. metres (688.4 sq. feet)

First Floor
Approx. 42.0 sq. metres (452.2 sq. feet)

Total area: approx. 106.0 sq. metres (1140.6 sq. feet)

We endeavour to make these particulars as accurate as possible, but they should only be used as guidance and they do not constitute any part of the contract. All measurements are approximate and no guarantees are made to the services, heating systems, appliances (if any) or fittings as to their working order and no warranty can be given or implied.