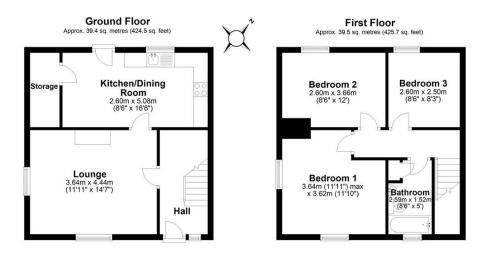

# **SUMMARY OF ACCOMMODATION**

### **GROUND FLOOR**

Entrance Hall

3.64m x 4.44m Lounge 2.60m x 5.08m Kitchen/Dining Room

### FIRST FLOOR

Landing

Bedroom One 3.64m x 3.62m **Bedroom Two** 2.60m x 3.66m **Bedroom Three** 2.60m x 2.50m Bathroom 2.59m x 1.52m

These particulars do not form part of any offer or contract and must not be relied upon as statements or representations of fact.

Total area: approx. 79.0 sq. metres (850.2 sq. feet)