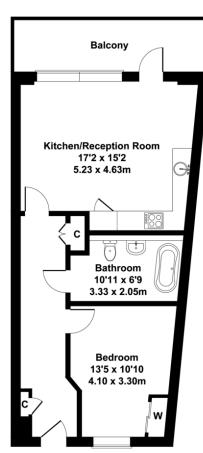

### **Ashmead House**

Approximate Gross Internal Area 523 sq ft - 48.6 sq m (Excluding Balcony)

#### THIRD FLOOR

Not to Scale. Produced by The Plan Portal 2021 For Illustrative Purposes Only.