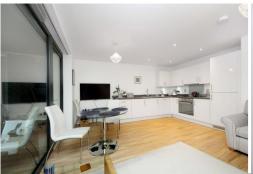

# Tewkesbury Road | London | W13

At 523 sq ft, with its own private balcony, this 3rd floor, one-bedroom apartment is part of the fashionable 'Jigsaw' development in close proximity to West Ealing station, an appointed 'Crossrail' station.

## £330,000

- Newly built 2013
- Large one-bedroom apartment
- Private south facing balcony
- Third floor with lift access
- No chain