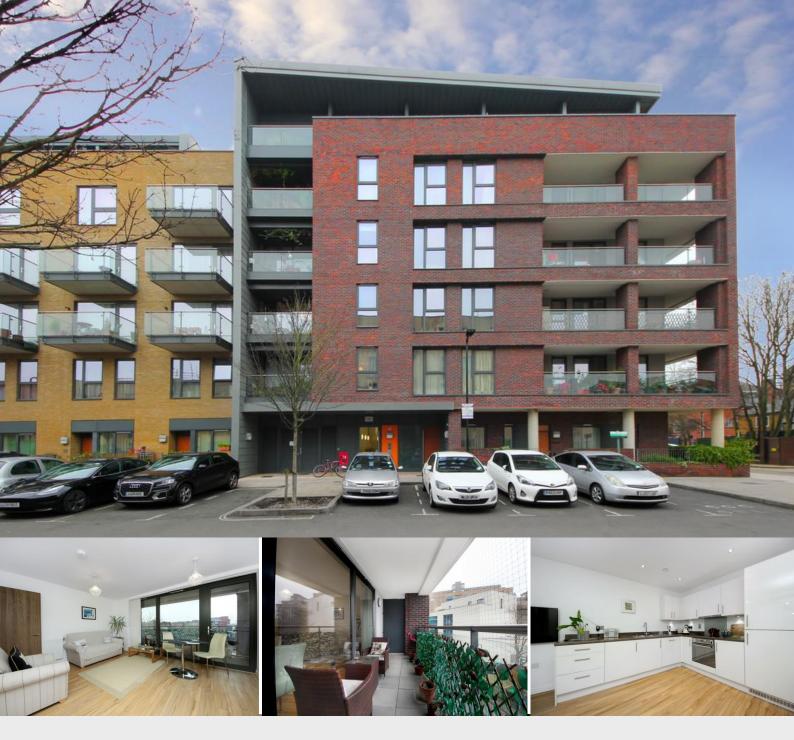

# Tewkesbury Road | London | W13

At 523 sq ft, with its own private balcony, this 3rd floor, one-bedroom apartment is part of the fashionable 'Jigsaw' development in close proximity to West Ealing station, an appointed 'Crossrail' station.

## £330,000

- Newly built 2013
- Large one-bedroom apartment
- Private south facing balcony
- Third floor with lift access
- No chain