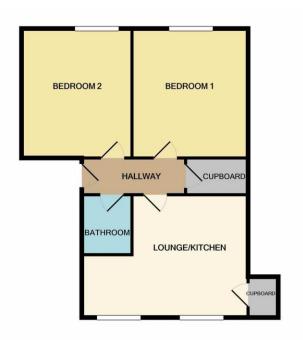

Bedroom 1 - 4.10m x 3.60m

Bedroom 2 - 4.10m x 3.55m

Bathroom - 1.85m x 1.56m

Large Cupboard - 1.90m x 1.25m

Hallway - 3.30m x 1.20m

## **FLOORPLAN**

#### TOTAL APPROX. FLOOR AREA 623 SQ.FT. (57.9 SQ.M.)

Whilst every attempt has been made to ensure the accuracy of the floor plan contained here, measurements of doors, windows, rooms and any other items are approximate and no responsibility is taken for any error, omission, or mis-statement. This plan is for illustrative purposes only and should be used as such by any prospective purchaser. The services, systems and appliances shown have not been tested and no guarantee as to their operability or efficiency can be given Made with Metropix @2021