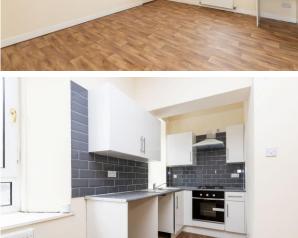

## PROPERTY DESCRIPTION

The current owner has presented this two bedroom property to an exceptional standard throughout. Early viewing is therefore imperative to avoid disappointment.

Located on the first floor this apartment comprises, entrance hallway, open plan lounge with contemporary kitchen off, modern bathroom, two spacious double bedrooms and a large walk in cupboard (ideal perhaps for a home office area).

Further benefits include, GCH, DG and meticulous communal areas which are factored. The entire property has been freshly decorated and new flooring laid throughout.

Room Dimensions

Lounge/Kitchen - 5.20m x 3.90m