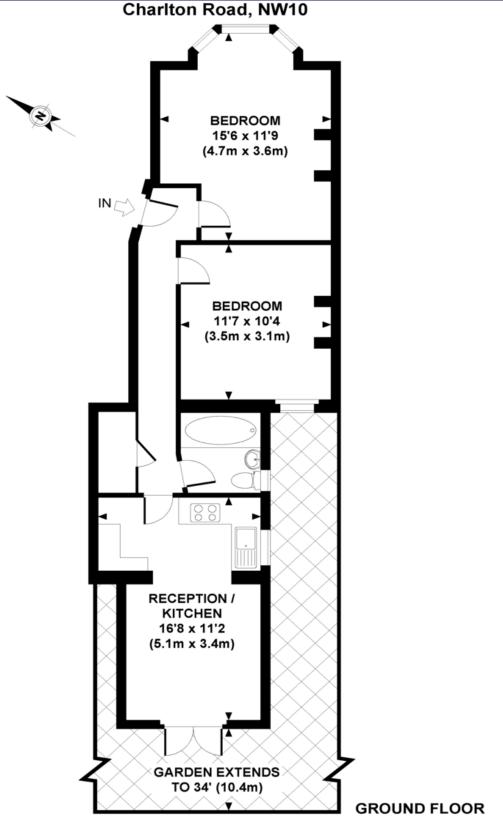

52 High Street, London, NW10 4LS t: 020 8965 7234 e: sales@hartandco.co.uk

w: hartandco.co.uk

APPROXIMATE GROSS INTERNAL AREA 574 SQ FT / 53.3 SQ M

Whilst every attempt has been made to ensure the accuracy of this floor plan; measurements of door, windows, rooms and all other items are approximate No responsibility is taken for any error, omission or mis-statement. This floor plan is for illustrative purposes only, and should be treated as such

52 High Street, London, NW10 4LS t: 020 8965 7234 e: sales@hartandco.co.uk w: hartandco.co.uk