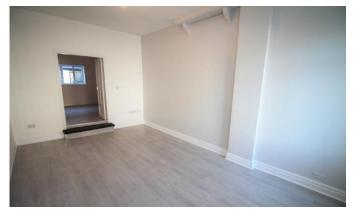

#### LOUNGE

19' 3" x 11' 7" (5.88m x 3.55m) Double glazed window to front, radiator and French doors to dining room.

#### **DINING ROOM**

15' 0" x 15' 7" (4.59 m x 4.77 m) Double glazed window to rear and radiator.