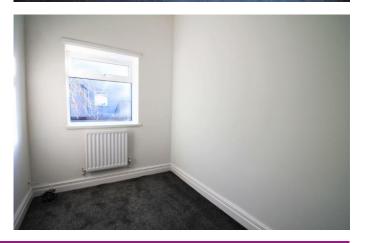

#### **MASTER BEDROOM**

19' 5" x 15' 7" (5.92m x 4.75m) Double glazed window to front and radiator.

#### BEDROOM 2

15' 8" x 20' 8" (4.79 m x 6.32 m) Double glazed window to front, radiator and built in storage cupboard.

#### **BEDROOM 3**

6' 7" x 9' 1" (2.01m x 2.79m) Double glazed window to rear and radiator.