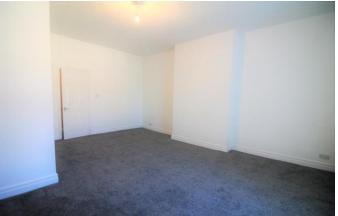

#### **MASTER BEDROOM**

19' 5" x 15' 7" (5.92m x 4.75m) Double glazed window to front and radiator.

#### BEDROOM 2

15' 8" x 20' 8" (4.79 m x 6.32 m) Double glazed window to front, radiator and built in storage cupboard.

#### **BEDROOM 3**

6' 7" x 9' 1" (2.01m x 2.79m) Double glazed window to rear and radiator.