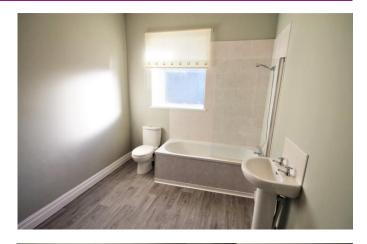

#### **BATHROOM**

Part tiled walls, white three piece suite comprising of a panelled bath with shower over, pedestal wash hand basin, low level WC, radiator and double glazed window to rear.