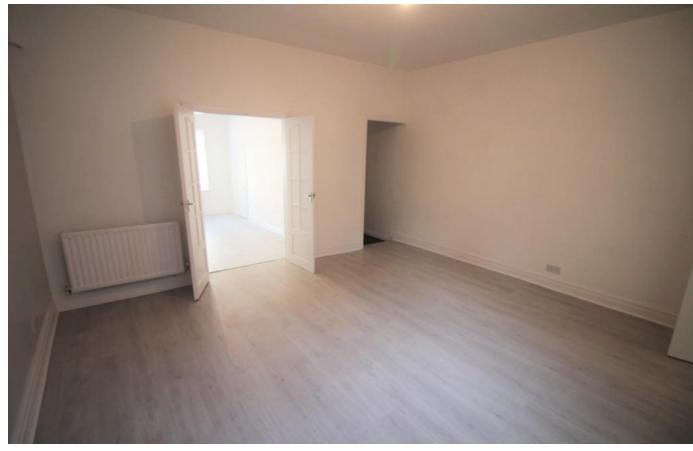

#### LOUNGE

19' 3" x 11' 7" (5.88m x 3.55m) Double glazed window to front, radiator and French doors to dining room.

#### **DINING ROOM**

15' 0" x 15' 7" (4.59 m x 4.77 m) Double glazed window to rear and radiator.