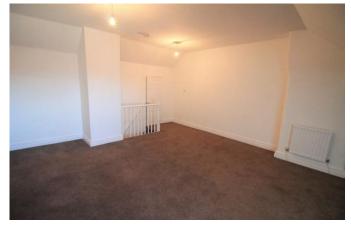

#### LOUNGE

19' 3" x 11' 7" (5.88m x 3.55m) Double glazed window to front, radiator and French doors to dining room.

#### **DINING ROOM**

15' 0" x 15' 7" (4.59 m x 4.77 m) Double glazed window to rear and radiator.