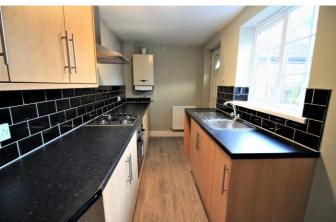

#### **KITCHEN**

12' 9" x 6' 2" (3.90m x 1.90m) Part tiled walls, fitted wall and base units, work surfaces, single drainer sink, integrated gas oven and hob, extractor hood, space for washing machine, radiator, double glazed window to side and double

glazed door to side.