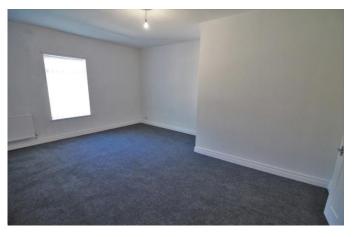

#### **MASTER BEDROOM**

19' 5" x 15' 7" (5.92m x 4.75m) Double glazed window to front and radiator.

#### BEDROOM 2

15' 8" x 20' 8" (4.79 m x 6.32 m) Double glazed window to front, radiator and built in storage cupboard.

#### **BEDROOM 3**

6' 7" x 9' 1" (2.01m x 2.79m) Double glazed window to rear and radiator.