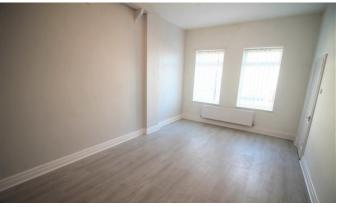

#### **MASTER BEDROOM**

19' 5" x 15' 7" (5.92m x 4.75m) Double glazed window to front and radiator.

#### BEDROOM 2

15' 8" x 20' 8" (4.79 m x 6.32 m) Double glazed window to front, radiator and built in storage cupboard.

#### **BEDROOM 3**

6' 7" x 9' 1" (2.01m x 2.79m) Double glazed window to rear and radiator.