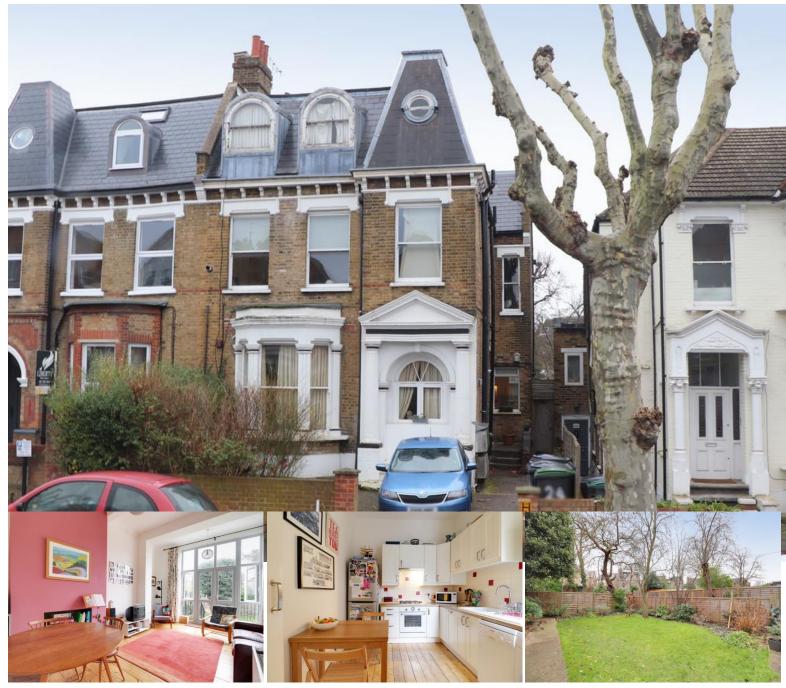

# H<sup>O</sup>BARTS

Unique opportunity to acquire this extremely attractive and spacious two double bedroom, two bathroom garden flat.

This split level flat has been extremely well maintained and improved by its present owners and has features too numerous to mention. Great location for transport links at Finsbury Park and shopping and amenities in Stroud Green and Crouch End Broadway not far away. Early viewing strongly advised.

#### Ferme Park Road, London, N4 4ED

- Impressive Victorian split level property
- One bathroom and one en suite
- Spacious reception room with access to garden
- Side access and further storage in cellar
- Transport links at Finsbury Park under ground and Crouch Hill over ground

- Two double bedrooms
- Fully fitted kitchen
- fully fitted kitchen
- Great location for local shops in Stroud Green and Crouch End Broadway
- Parkland Walk and Finsbury Park minutes walk away

stroudgreen@hobarts.co.uk www.hobarts.co.uk 020 8342 9000