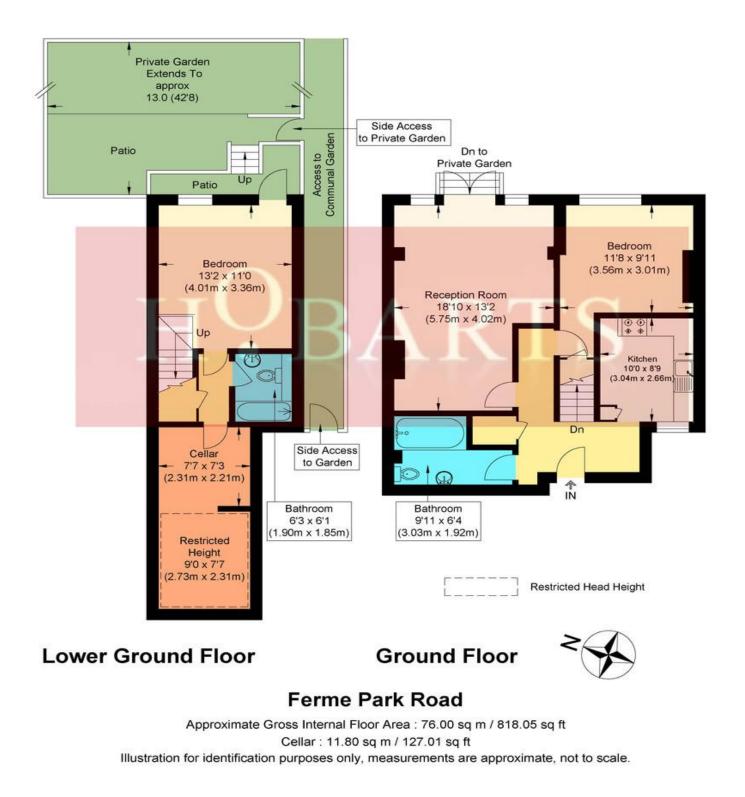

#### Ferme Park Road, London, N4 4ED

- Impressive Victorian split level property
- One bathroom and one en suite
- Spacious reception room with access to garden
- Side access and further storage in cellar
- Transport links at Finsbury Park under ground and Crouch Hill over ground

- Two double bedrooms
- Fully fitted kitchen
- fully fitted kitchen
- Great location for local shops in Stroud Green and Crouch End Broadway
- Parkland Walk and Finsbury Park minutes walk away

stroudgreen@hobarts.co.uk www.hobarts.co.uk 020 8342 9000