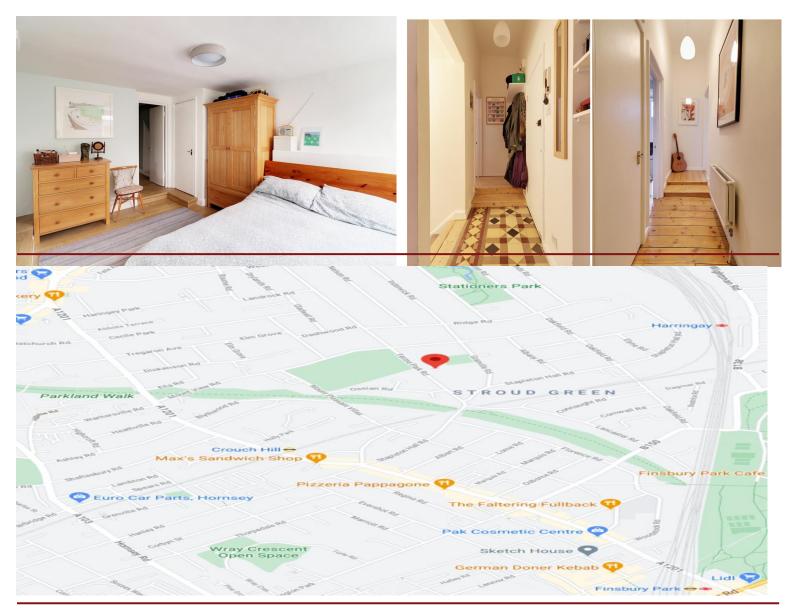

# H<sup>O</sup>BARTS

Unique opportunity to acquire this extremely attractive and spacious two double bedroom, two bathroom garden flat.

This split level flat has been extremely well maintained and improved by its present owners and has features too numerous to mention. Great location for transport links at Finsbury Park and shopping and amenities in Stroud Green and Crouch End Broadway not far away. Early viewing strongly advised.

#### Ferme Park Road, London, N4 4ED

- Impressive Victorian split level property
- One bathroom and one en suite
- Spacious reception room with access to garden
- Side access and further storage in cellar
- Transport links at Finsbury Park under ground and Crouch Hill over ground

- Two double bedrooms
- Fully fitted kitchen
- fully fitted kitchen
- Great location for local shops in Stroud Green and Crouch End Broadway
- Parkland Walk and Finsbury Park minutes walk away

stroudgreen@hobarts.co.uk www.hobarts.co.uk 020 8342 9000