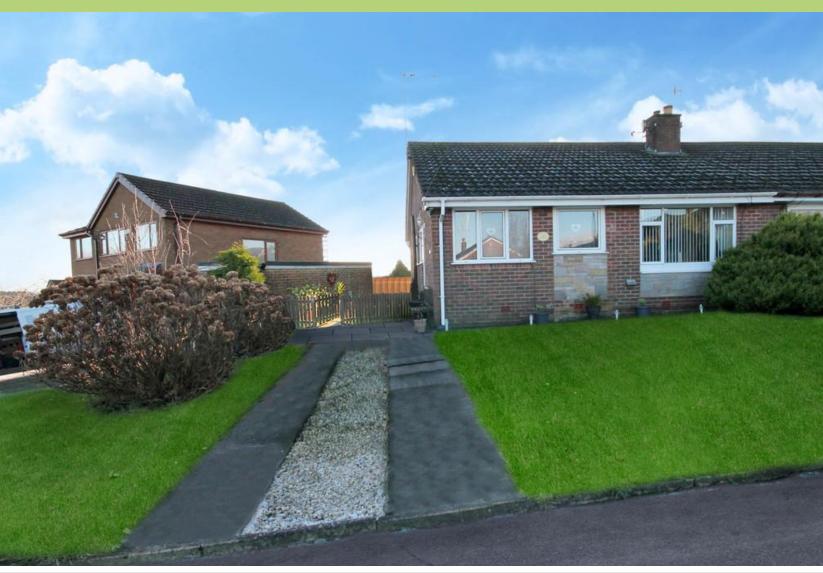

## FacetoFace

- A semi detached bungalow
- Excellent garden areas
- Off Road Parking
- Additional driveway and garage

## Norden Way, Rochdale

A most charming and spacious semi-detached true bungalow, occupying a generously sized plot upon this highly desirable and choice development. Norden way boasts a scenic and idyllic location being equally handy for many walks within the surrounding countryside and a comfortable car journey connects easily with the town centre of Rochdale and Rawtenstall, also making commuting easier it needed.

Externally the aspiring dwelling boasts good garden areas to both the front and the rear. To the front is a feature lawn with off road parking and a further driveway is positioned to the side that also provides access to the detached single garage. To the rear is a private mainly paved garden.