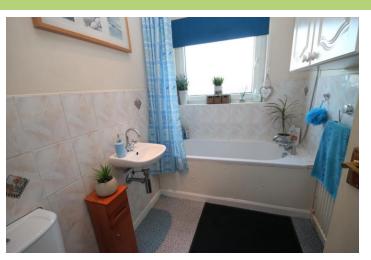

This is a home that will appeal to the more mature person with a keen selection of features to include – uPVC double glazing, gas central heating, and a style of accommodation that seems to flow naturally throughout. The lounge has a feature fire surround and large uPVC double glazed widow overlooking the front garden area and a very pleasant scenic aspect. To the kitchen dining room is a tasteful selection of fitted base and wall units with ample work surface areas, matching drawers, a gas cooker point and plumbing for an automatic washing machine. Both of the double bedrooms boast inbuilt furniture and look onto the rear garden. The bathroom hosts a three piece suite comprising a bath with shower fitment to the tap, w.c., and wash basin, complementary tiling to the elevations.