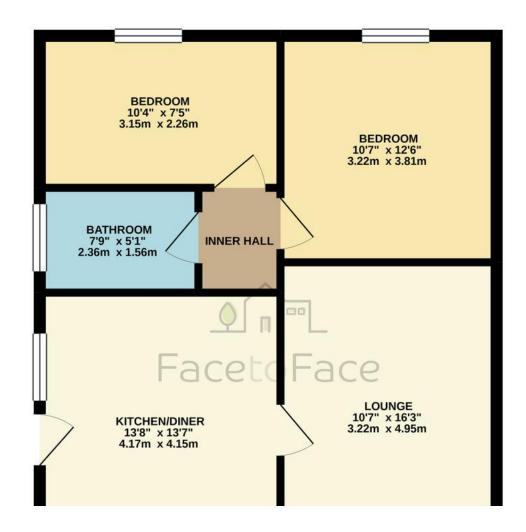

nt scenic aspect. To the kitchen dining room is a tasteful selection of fitted base and wall units with ample work surface areas, matching drawers, a gas cooker point and plumbing for an automatic washing machine. Both of the double bedrooms boast inbuilt furniture and look onto the rear garden. The bathroom hosts a three piece suite comprising a bath with shower fitment to the tap, w.c., and wash basin, complementary tiling to the elevations.

Externally the aspiring dwelling boasts good garden areas to both the front and the rear. To the front is a feature lawn with off road parking and a further driveway is positioned to the side that also provides access to the detached single garage. To the rear is a private mainly paved garden.







## GROUND FLOOR 584 sq.ft. (54.3 sq.m.) approx.



%epcGraph\_c\_1\_334%