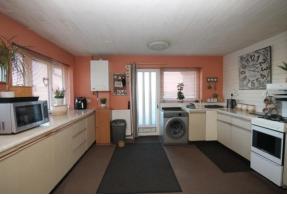

This is a home that will appeal to the more mature person with a keen selection of features to include – uPVC double glazing, gas central heating, and a style of accommodation that seems to flow naturally throughout. The lounge has a feature fire surround and large uPVC double glazed widow overlooking the front garden area and a very pleasant scenic aspect. To the kitchen dining room is a tasteful selection of fitted base and wall units with ample work surface areas, matching drawers, a gas cooker point and plumbing for an automatic washing machine. Both of the double bedrooms boast inbuilt furniture and look onto the rear garden. The bathroom hosts a three piece suite comprising a bath with shower fitment to the tap, w.c., and wash basin, complementary tiling to the elevations.