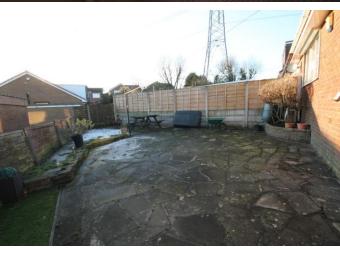

Externally the aspiring dwelling boasts good garden areas to both the front and the rear. To the front is a feature lawn with off road parking and a further driveway is positioned to the side that also provides access to the detached single garage. To the rear is a private mainly paved garden.