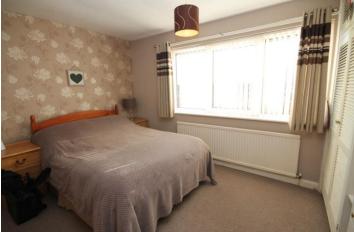

This is a home that will appeal to the more mature person with a keen selection of features to include – uPVC double glazing, gas central heating, and a style of accommodation that seems to flow naturally throughout. The lounge has a feature fire surround and large uPVC double glazed widow overlooking the front garden area and a very pleasant scenic aspect. To the kitchen dining room is a tasteful selection of fitted base and wall units with ample work surface areas, matching drawers, a gas cooker point and plumbing for an automatic washing machine. Both of the double bedrooms boast inbuilt furniture and look onto the rear garden. The bathroom hosts a three piece suite comprising a bath with shower fitment to the tap, w.c., and wash basin, complementary tiling to the elevations.