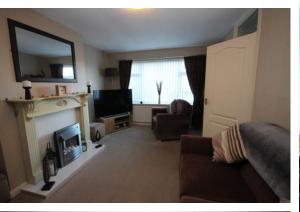

This is a home that will appeal to the more mature person with a keen selection of features to include – uPVC double glazing, gas central heating, and a style of accommodation that seems to flow naturally throughout. The lounge has a feature fire surround and large uPVC double glazed widow overlooking the front garden area and a very pleasant scenic aspect. To the kitchen dining room is a tasteful selection of fitted base and wall units with ample work surface areas, matching drawers, a gas cooker point and plumbing for an automatic washing machine. Both of the double bedrooms boast inbuilt furniture and look onto the rear garden. The bathroom hosts a three piece suite comprising a bath with shower fitment to the tap, w.c., and wash basin, complementary tiling to the elevations.