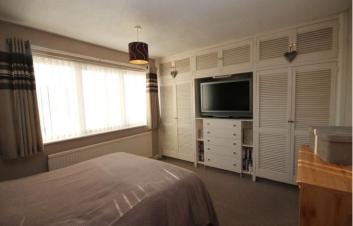

This is a home that will appeal to the more mature person with a keen selection of features to include – uPVC double glazing, gas central heating, and a style of accommodation that seems to flow naturally throughout. The lounge has a feature fire surround and large uPVC double glazed widow overlooking the front garden area and a very pleasant scenic aspect. To the kitchen dining room is a tasteful selection of fitted base and wall units with ample work surface areas, matching drawers, a gas cooker point and plumbing for an automatic washing machine. Both of the double bedrooms boast inbuilt furniture and look onto the rear garden. The bathroom hosts a three piece suite comprising a bath with shower fitment to the tap, w.c., and wash basin, complementary tiling to the elevations.