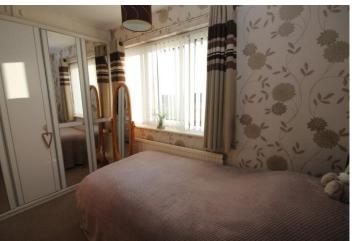

This is a home that will appeal to the more mature person with a keen selection of features to include – uPVC double glazing, gas central heating, and a style of accommodation that seems to flow naturally throughout. The lounge has a feature fire surround and large uPVC double glazed widow overlooking the front garden area and a very pleasant scenic aspect. To the kitchen dining room is a tasteful selection of fitted base and wall units with ample work surface areas, matching drawers, a gas cooker point and plumbing for an automatic washing machine. Both of the double bedrooms boast inbuilt furniture and look onto the rear garden. The bathroom hosts a three piece suite comprising a bath with shower fitment to the tap, w.c., and wash basin, complementary tiling to the elevations.