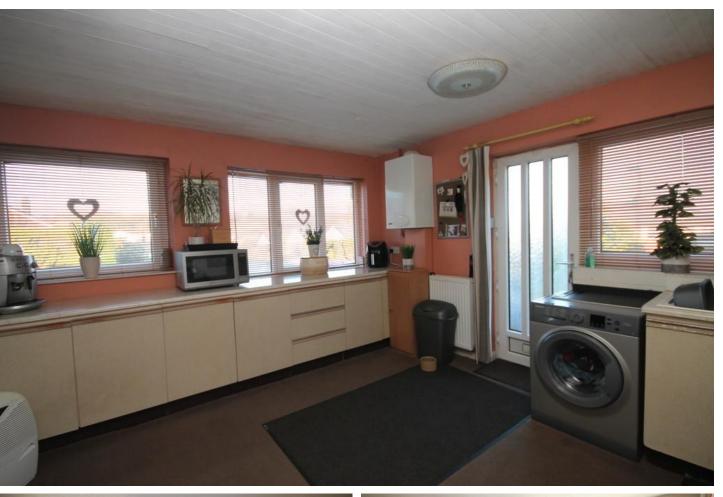

This is a home that will appeal to the more mature person with a keen selection of features to include – uPVC double glazing, gas central heating, and a style of accommodation that seems to flow naturally throughout. The lounge has a feature fire surround and large uPVC double glazed widow overlooking the front garden area and a very pleasant scenic aspect. To the kitchen dining room is a tasteful selection of fitted base and wall units with ample work surface areas, matching drawers, a gas cooker point and plumbing for an automatic washing machine. Both of the double bedrooms boast inbuilt furniture and look onto the rear garden. The bathroom hosts a three piece suite comprising a bath with shower fitment to the tap, w.c., and wash basin, complementary tiling to the elevations.