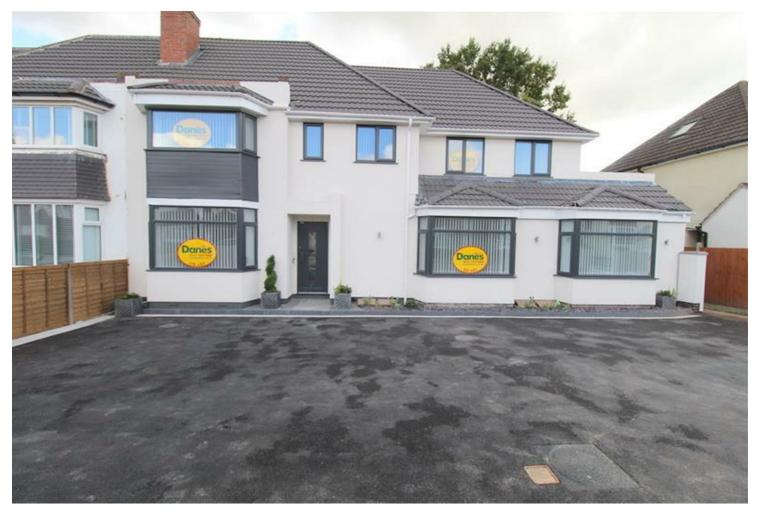

36 Hazeloak Road, Shirley, B90 2AY £825 Per month

\*\*\*VIRTUAL TOUR AVAILABLE\*\*\*Melvyn Danes are delighted to offer a beautifully presented, quality, new first floor apartment in excellent location close Shirley Centre. Hall, huge open plan living room with fitted kitchen area having new appliances, large master bedroom, second bedroom and stylish bathroom. Gas Central Heating. Double-glazing. Unfurnished. Allocated car space. EPC rating: C.