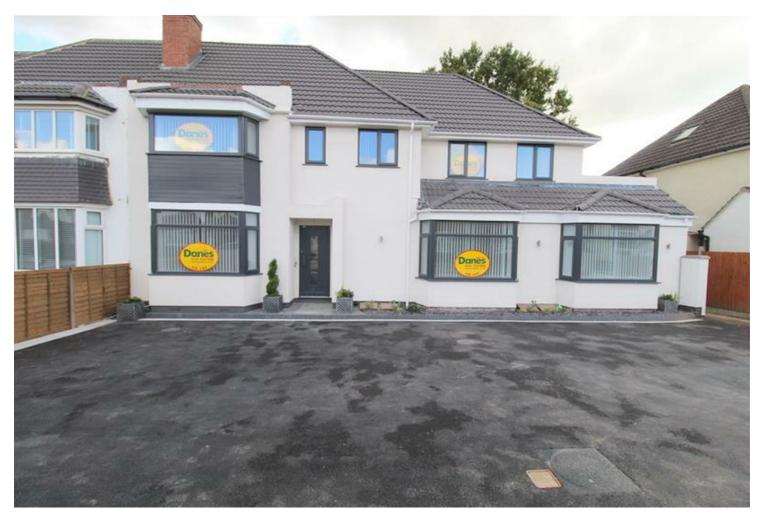

## 36 Hazeloak Road, Shirley, B90 2AY £850 Per month

\*\*\*VIRTUAL TOUR AVAILABLE\*\*\*Melvyn Danes are delighted to offer a beautifully presented, quality, ground floor garden apartment in excellent location close Shirley Centre. Hall, large open plan living room incorporating fitted kitchen area with new appliances and French doors to fenced garden area with patio and lawn. Large master bedroom, second double bedroom and stylish bathroom. Gas central heating. Double Glazing. Unfurnished. Allocated car space. EPC rating: C.