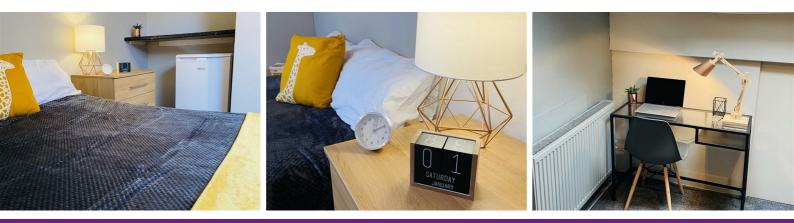

## **OVERVIEW**

This bedroom has been refurbished and finished to a very high standard, offering contemporary furnishings. It also benefits from a deluxe ortho double bed, fantastic storage including a chest of drawers, under bed storage, a matching large wardrobe as well as a work from home/computer desk and chair, to make you feel right at home straight away. The room even includes a USB plug for all your devices and a fridge and small kitchenette area for your convenience.