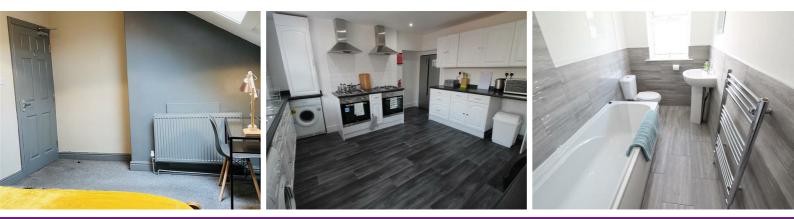

Outside at the rear is a private patio area to enjoy a glass of wine after a stressful day at work! There is also a lockable shed for storing bicycles.

The house benefits from both a family bathroom as well as a separate shower room, so plenty of bathroom facilities.

There is a very large, shared communal kitchen which has a flat screen TV, table & seating area and a American style fridge freezer with your own shelf and a cupboard to store your dry food.

There's also a Hotpoint Whirlpool washing machine as well as a tumble dryer for your use.