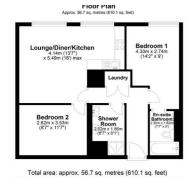

#### Senate Property Services

49a Station Road Solihull B93 OHN

01564 773200 info@senateproperty.co.uk



# 1132 Brindley House Newhall Street

, Birmingham, B3 1LJ

### £725











Senate Property Services are pleased to offer this two double bedroom thirteen floor apartment with concierge and lifts to all floors. Located in the centre of Birmingham close to local amenities, public transport links and with Jewellery Quarter close by. Benefiting from double glazing, electric heating and comprising secure communal entrance with video intercom, communal lifts and staircase to all floors, entrance hallway, lounge/diner, fitted kitchen with appliances, master bedroom with en-suite bathroom with shower, further double bedroom and fitted shower room.





## Area Map



### Floor Plan



## **Energy Efficiency Graph**