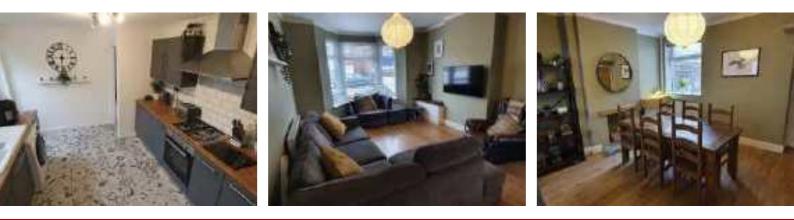

# Lounge 23'3 x 12' (7.09m x 3.66m)

Double glazed bay window to the front. Laminate flooring. Radiator. Open to:

## Dining Room 12'3 x 11'5 (3.73m x 3.48m)

Double glazed window to the rear. Radiator. Continuation of laminate flooring. Door to under stairs storage cupboard. Fireplace. Door to:

# Kitchen 13'4 x 10'1 (4.06m x 3.07m)

Fitted kitchen to comprise a range of base and wall units with wood effect work surfaces incorporating sink and drainer with tap over. Four burner gas hob and electric oven with extractor over. Recess and plumbing for appliance and space for fridge/freezer. Ceramic tile to splash back areas. Cupboard housing gas combination central heating boiler. Double glazed window to the side and double glazed door providing access to the rear garden. Ceramic tile flooring. Door to Inner lobby and Bathroom.