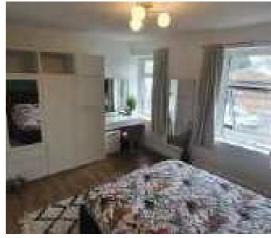

## Bedroom One 13'5 x 11'10 (4.09m x 3.61m)

Main double bedroom two double glazed windows to the front. Laminate flooring. Radiator.

#### Bedroom Two 13'2 x 10'3 (4.01m x 3.12m)

Second double bedroom with double glazed window to the rear. Radiator. Fitted carpet. Airing cupboard.

#### Bedroom Three 11'2 x 10' (3.40m x 3.05m)

Third double bedroom with double glazed window to the rear. Radiator. Fitted carpet.