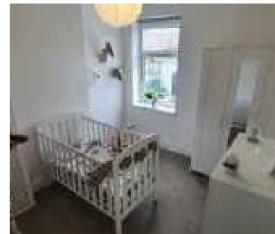

## Bedroom One 13'5 x 11'10 (4.09m x 3.61m)

Main double bedroom two double glazed windows to the front. Laminate flooring. Radiator.