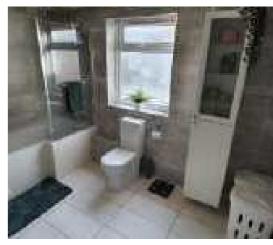

## Bathroom

With suite to comprise closed cistern w.c, vanity wash hand basin and p shaped bath with shower over. Ceramic tile to all walls and floor. Radiator. Double glazed opaque window to the rear.