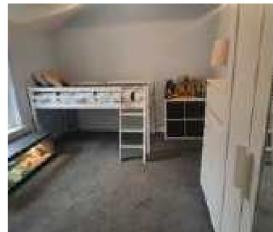

#### Bedroom Two 13'2 x 10'3 (4.01m x 3.12m)

Second double bedroom with double glazed window to the rear. Radiator. Fitted carpet. Airing cupboard.

#### Bedroom Three 11'2 x 10' (3.40m x 3.05m)

Third double bedroom with double glazed window to the rear. Radiator. Fitted carpet.