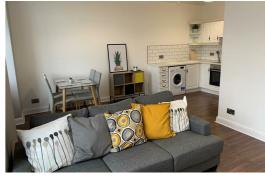

Converted into a development of modern and spacious self-contained apartments, this gorgeous apartment in Wellington Mill offers a stylish living environment and a fabulous use of space. The apartment is fully-furnished throughout and briefly comprises of: modern fully-fitted kitchen, decently sized lounge with high ceilings and large windows, cosy double bedroom and a superb en-suite shower room.