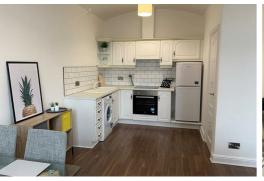

Converted into a development of modern and spacious self-contained apartments, this gorgeous apartment in Wellington Mill offers a stylish living environment and a fabulous use of space. The apartment is fully-furnished throughout and briefly comprises of: modern fully-fitted kitchen, decently sized lounge with high ceilings and large windows, cosy double bedroom and a superb en-suite shower room.