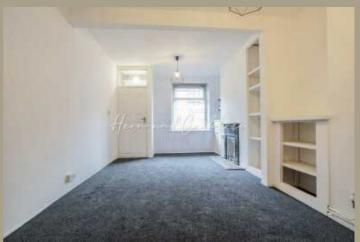

## **Entrance**

Entered via double glazed front door with window above, door to:

**Lounge/Diner** 11'2 max x 18'2 max (3.40m max x 5.54m max)

Double glazed window to the front, built in meter cupboard, fitted shelving, vertical radiator, feature fireplace, archway to: