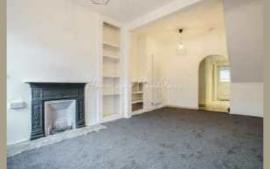

## **Entrance**

Entered via double glazed front door with window above, door to:

**Lounge/Diner** 11'2 max x 18'2 max (3.40m max x 5.54m max)

Double glazed window to the front, built in meter cupboard, fitted shelving, vertical radiator, feature fireplace, archway to: