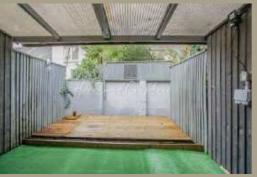

Outside, the enclosed rear garden offers a sheltered sitting/dining area laid with artificial

#### Rear Garden

Enclosed courtyard rear garden withtimber framed fencing, timber and polycarbonate awning, decking and astro turf lawn.