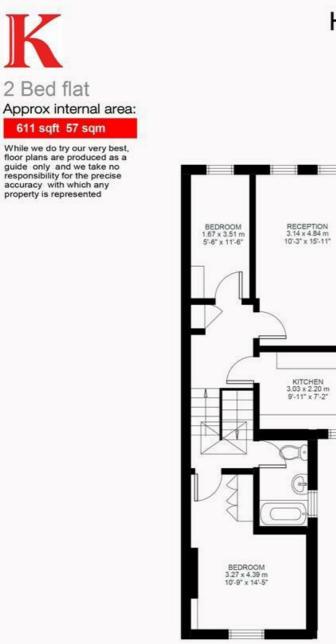

### Hemberton Road, Clapham North, SW9

2 Bed flat

611 sqft 57 sqm

Second Floor

First Floor