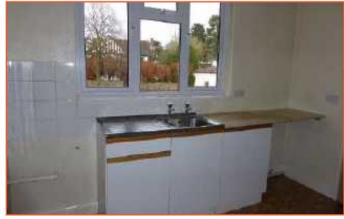

**Ground Floor Reception Lobby.** 

First Floor Landing 1.8m x 1.8m (5'11" x 5'11")

**Box Room/Study** 

Hallway

Lounge 4.3m x 4m (14'1" x 13'1")

Kitchen 3m x 2.6m (9'10" x 8'6")

Bedroom 1 Rear 4.3m into bay x 4m (14'1" into bay x 13'1")