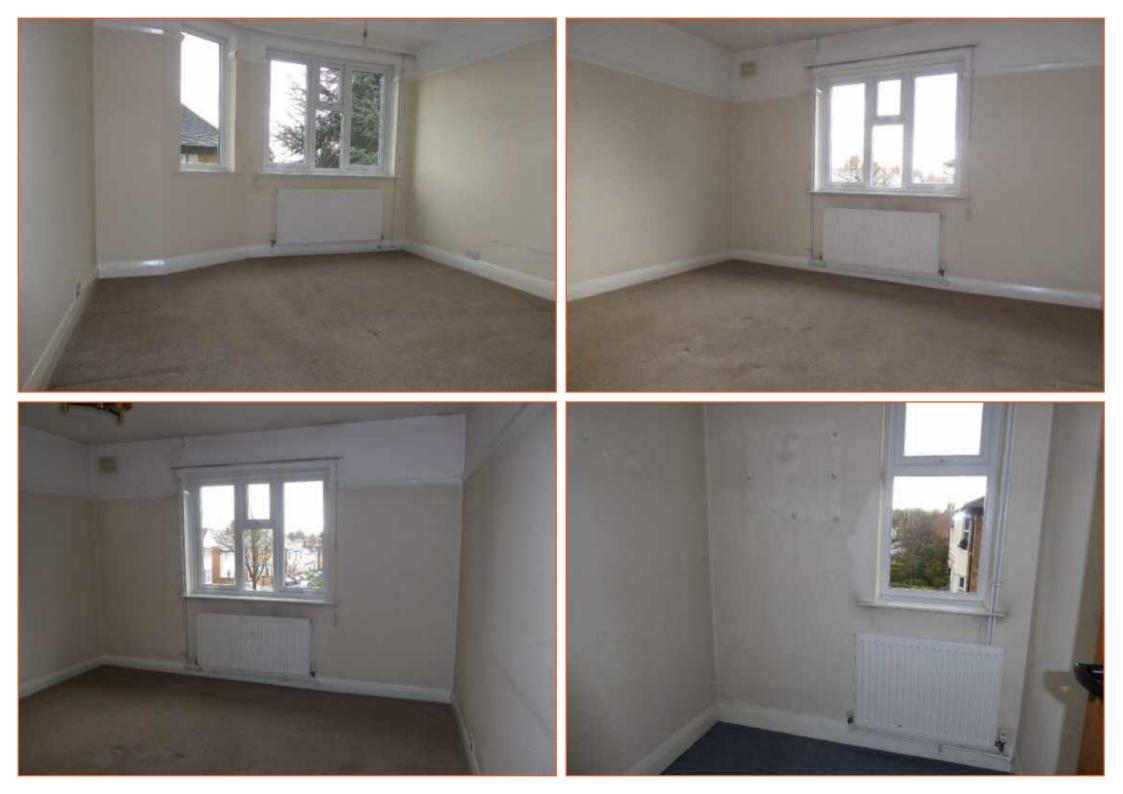

**Ground Floor Reception Lobby.** 

First Floor Landing 1.8m x 1.8m (5'11" x 5'11")

**Box Room/Study** 

Hallway

Lounge 4.3m x 4m (14'1" x 13'1")

Kitchen 3m x 2.6m (9'10" x 8'6")

Bedroom 1 Rear 4.3m into bay x 4m (14'1" into bay x 13'1")

Bedroom 2 Rear 4.3m into bay x 3.3m (14'1" into bay x 10'10")

Bedroom 3 Rear 4m x 3.8m (13'1" x 12'6")

Bathroom

Separate WC