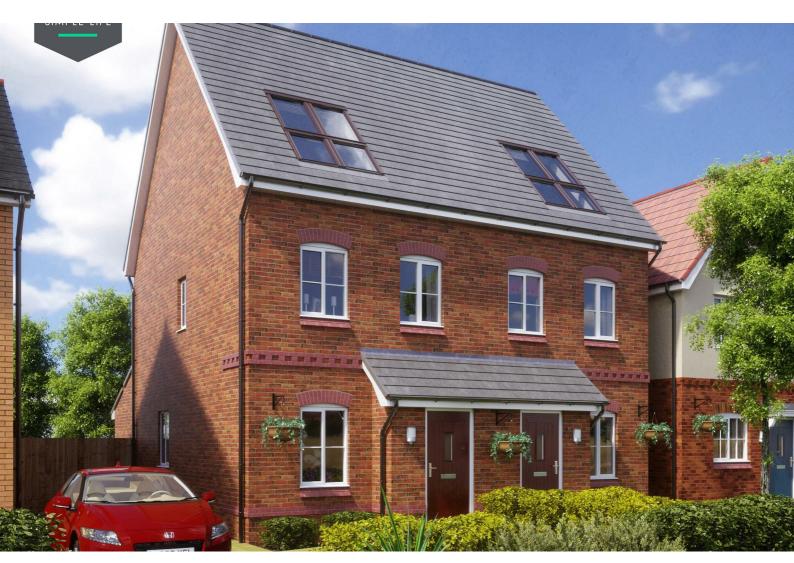

Introducing the New Stamford, this new take on classic design delivers a beautiful home for all the family. As you walk in, you're welcomed by a modern open plan kitchen, dining and living perfect for entertaining and family living. With sturning skylights and French windows leading out to the garden, this spacious area is drenched in natural light on those sunny days. The ground floor also benefits from a convenient WC. The New Stamford is set across three floors, the first floor featuring two good sized bedrooms and a family bathroom which includes both a bath and shower. The top floor includes a generous master suite including a private en-suite as well as a luxurious dressing room towards the back of the house.