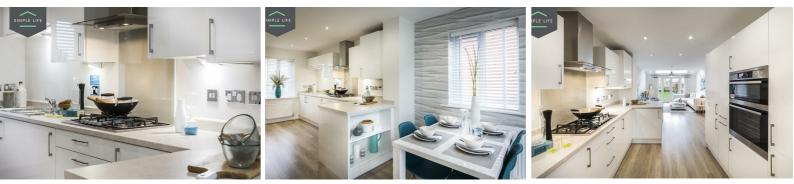

Introducing the New Stamford, this new take on classic design delivers a beautiful home for all the family. As you walk in, you're welcomed by a modern open plan kitchen, dining and living perfect for entertaining and family living. With sturning skylights and French windows leading out to the garden, this spacious area is drenched in natural light on those sunny days. The ground floor also benefits from a convenient WC. The New Stamford is set across three floors, the first floor featuring two good sized bedrooms and a family bathroom which includes both a bath and shower. The top floor includes a generous master suite including a private en-suite as well as a luxurious dressing room towards the back of the house.