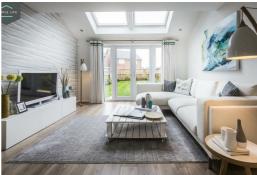

Introducing the New Stamford, this new take on classic design delivers a beautiful home for all the family. As you walk in, you're welcomed by a modern open plan kitchen, dining and living perfect for entertaining and family living. With sturning skylights and French windows leading out to the garden, this spacious area is drenched in natural light on those sunny days. The ground floor also benefits from a convenient WC. The New Stamford is set across three floors, the first floor featuring two good sized bedrooms and a family bathroom which includes both a bath and shower. The top floor includes a generous master suite including a private en-suite as well as a luxurious dressing room towards the back of the house.