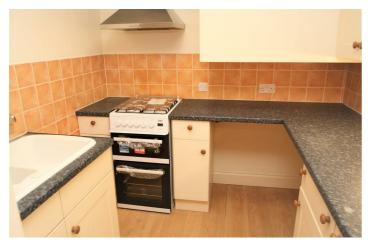

## **Description**

Two bedroom ground floor flat to rent just a short walk from Westcliff Station. The property consists of a large lounge/open plan kitchen. One double bedroom & one single bedroom. Modern interior throughout. Gas central heating (n/t). Three piece shower room. Call our lettings team for further details.