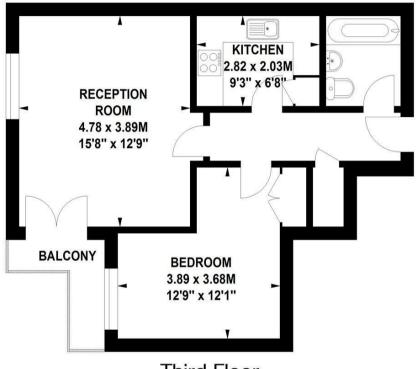

## Chesterman Court, Corney Reach, W4

Approximate gross internal area 50.07 sq m / 539 sq ft

## Third Floor

Not to scale, for guidance only and must not be relied upon as a statement of fact. All measurements and areas are approximate only

## THE PROPERTY

An immaculately presented purpose built flat, set within this exclusive riverside development offering light and spacious accommodation with the added benefit of a corner balcony and secure underground parking. Accommodation comprises: 15' dual aspect reception room with French windows onto south facing balcony, fully integrated John Lewis kitchen, double bedroom, extensive built in storage, luxury shower room, secure allocated parking, 950+ year lease, automatic lift, ideally situated in this sought after private riverside development offering close proximity to all amenities. No chain.